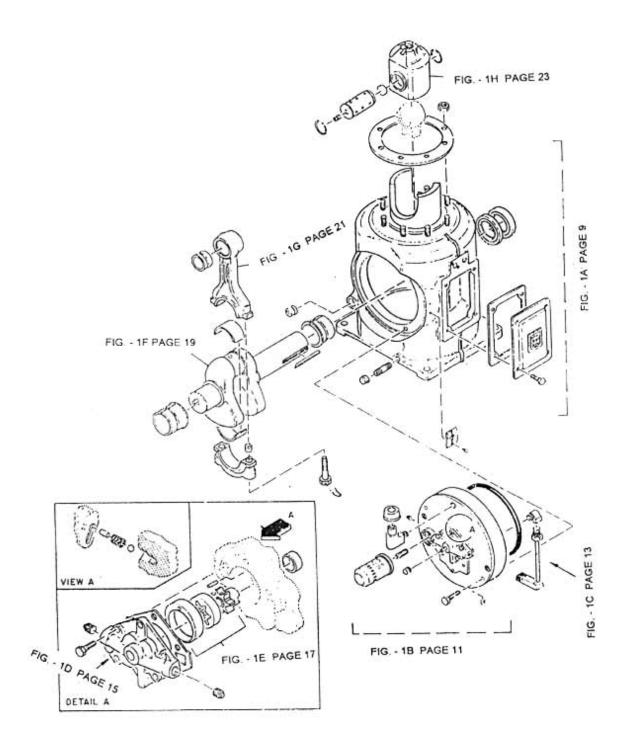

## 2. ASSEMBLY FRAME & GEAR - MODEL 7 x 5 NL

| No. | Description                   | Ref Part No. | QTY |
|-----|-------------------------------|--------------|-----|
| 1A  | Assembly Frame Complete       | 70315403     | 1   |
| 1B  | Assembly Housing Main Bearing | 70315395     | 1   |
| 1C  | Assembly Suction Pipe For Oil | 30567077     | 1   |
| 1D  | Assembly Oil Pump Cover       | 31165376     | 1   |
| 1E  | Assembly Oil Pump             | 70402755     | 1   |
| 1F  | Assembly Crank Shaft          | 37087251     | 1   |
| 1G  | Assembly Rod Connecting       | 37189586     | 1   |
| 1H  | Assembly Cross Head           | 70324306     | 1   |