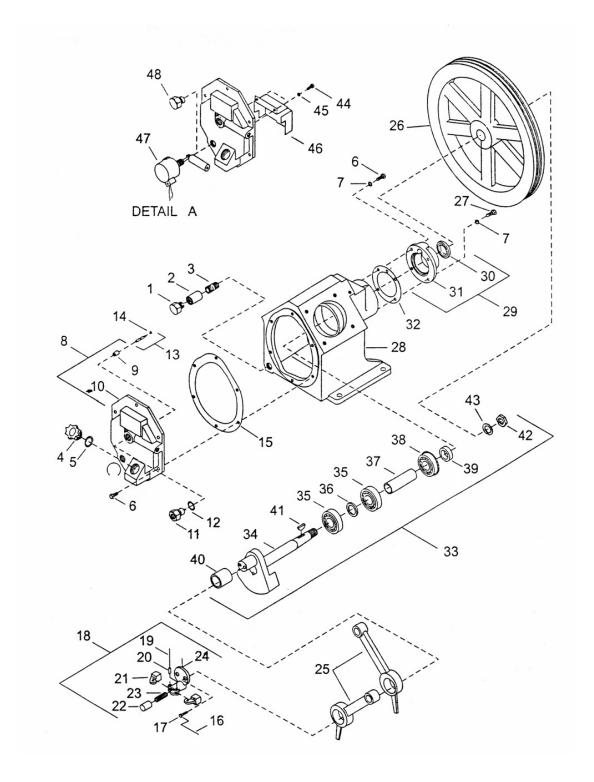

## 1. COMPRESSOR PUMP ASSEMBLY - MODEL 2545

| No.  | Description                        | Ref Part No. | QTY |
|------|------------------------------------|--------------|-----|
| 1-1  | Plug, Pipe - Hex Head 1/2"         | 95344651     | 1   |
| 1-2  | Coupling, Pipe - 1/2"              | 32179061     | 1   |
| 1-3  | Nipple, Pipe                       | 95273330     | 1   |
| 1-4  | Plug, Oil Fill                     | 32247843     | 1   |
| 1-5  | O-Ring, Oil Fill Plug              | 32247850     | 1   |
| 1-6  | Capscrew, Hex - 5/16 -18 X 1"      | 95105250     | 8   |
| 1-7  | Washer, Copper                     | 95674651     | 2   |
| 1-8  | Assembly, Frame End Cover          | 32293938     | 1   |
| 1-9  | – Bushing, Pilot Valve             | 37127057     | 1   |
| 1-10 | – Cover, Frame End                 | NSS          | 1   |
| 1-11 | Valve, Pilot                       | 37113701     | 1   |
| 1-12 | Washer, Copper - 7/8"              | 30346597     | 1   |
| 1-13 | Assembly, Thrust Pin               | 32028698     | 1   |
| 1-14 | - O-Ring, Thrust Pin               | 95210225     | 1   |
| 1-15 | Gasket, Frame End Cover            | 32294035     | 1   |
| 1-16 | Lockwire, 12 Gauge - 5"            | 90799289     | 1   |
| 1-17 | Capscrew, Lock -3/8-16 X 7/8"      | 30278667     | 2   |
| 1-18 | Assembly, Crankpin Cap             | 30289110     | 1   |
| 1-19 | – Lockwire - 12 Gauge - 4"         | 32006587     | 1   |
| 1-20 | – Pin, Centrifugal Unloader Weight | 30215008     | 2   |
| 1-21 | - Weight, Centrifugal Unloader     | 30221725     | 2   |
| 1-22 | – Plunger, Centrifugal Unloader    | 30216113     | 1   |
| 1-23 | – Spring, Centrifugal Unloder      | 30416978     | 1   |
| 1-24 | - Body, Crankspin Cap              | 30210447     | 1   |
| 1-25 | Rod, Connecting                    | 32198160     | 2   |
| 1-26 | Beltwheel                          | 32496440     | 1   |
| 1-27 | Capscrew - Hex 5/16-18 X 1-1/4"    | 95079984     | 2   |
| 1-28 | Frame, Compressor                  | 32203192     | 1   |
| 1-29 | Assembly, Shaft End Cover          | 32498008     | 1   |
| 1-30 | – Seal, Oil                        | 32497810     | 1   |
| 1-31 | - Cover, Shaft End                 | NSS          | 1   |
| 1-32 | Gasket, Shaft End Cover            | 32294027     | 1   |
| 1-33 | Assembly, Crankshaft               | 32294431     | 1   |
| 1-34 | – Assembly, Disc and Shaft         | NSS          | 1   |
| 1-35 | – Bearing, Ball                    | 95200770     | 2   |
| 1-36 | - Spacer, Inner Bearing            | 32203218     | 1   |
| 1-37 | – Spacer, Outer Bearing            | 32203226     | 1   |
| 1-38 | – Bearing, Ball - With Snap Ring   | 95305546     | 1   |

## 1. COMPRESSOR PUMP ASSEMBLY - MODEL 2545

| No.  | Description                                           | Ref Part No. | QTY |
|------|-------------------------------------------------------|--------------|-----|
| 1-39 | – Ring, Bearing Retainer                              | 37127941     | 1   |
| 1-40 | – Bushing, Crankpin                                   | 30210165     | 1   |
| 1-41 | – Key, Woodruff                                       | 95433173     | 1   |
| 1-42 | – Nut, Beltwheel -7/8 -14                             | 95098315     | 1   |
| 1-43 | – Lockwasher, Spring -7/8"                            | 95043162     | 1   |
|      | DETAIL A                                              |              |     |
| 1-44 | Capscrew - Hex 1/4-20 X 1/2"                          | 95053070     | 2   |
| 1-45 | Lockwasher, Spring - 1/4"                             | 95043196     | 2   |
| 1-46 | Baffle, Low Oil Level Switch                          | 32270654     | 1   |
| 1-47 | Switch, Low Oil Level                                 | 32276313     | 1   |
| 1-48 | Oil, Sightglass (If Low Oil Level Switch is not Used) | 97330245     | 1   |