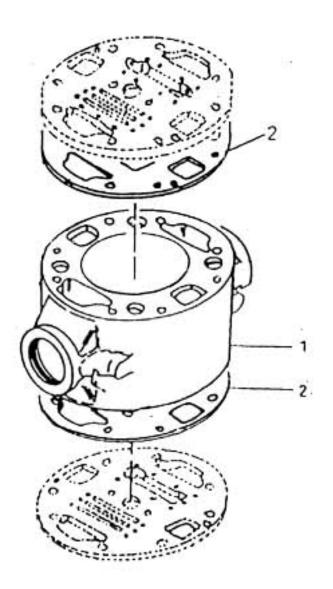

## 13. ASSEMBLY CYLINDER - MODEL 8 x 5 NL

| No. | Description                         | Ref Part No. | QTY |
|-----|-------------------------------------|--------------|-----|
| _   | Assembly Cylinder                   | 70222682     | _   |
| 1   | – Cylinder                          | 30559942     | 1   |
| 2   | <ul> <li>Gasket Cylinder</li> </ul> | 39541990     | 2   |