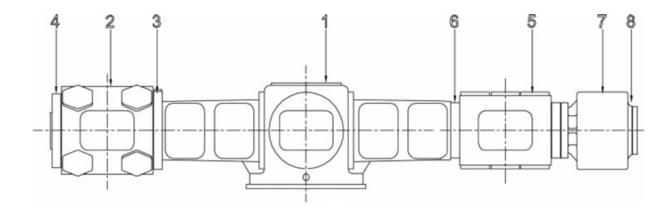

## 1. HP 40 PD COMPRESSOR BLOCK

| No. | Description                            | Ref Part No. | QTY |
|-----|----------------------------------------|--------------|-----|
| 1   | Frame Assly.                           | 1901800419   | 1   |
| 2   | Cylinder Assly. 1 st Stage (250dia.)   | 1901800808   | 1   |
| 3   | Inner Head Assly. 1 st Stage (250dia.) | 1901800810   | 1   |
| 4   | Outer Head Assly. 1 st Stage (250dia.) | 1901800809   | 1   |
| 5   | Cylinder Assly. 2 nd Stage (160dia.)   | 1901800821   | 1   |
| 6   | Inner Head Assly. 2 nd Stage (160dia.) | 1901800822   | 1   |
| 7   | Cylinder Assly. 3 rd Stage (85dia.)    | 1901800837   | 1   |
| 8   | Outer Head Assly. 3 rd Stage (85dia.)  | 1901800838   | 1   |