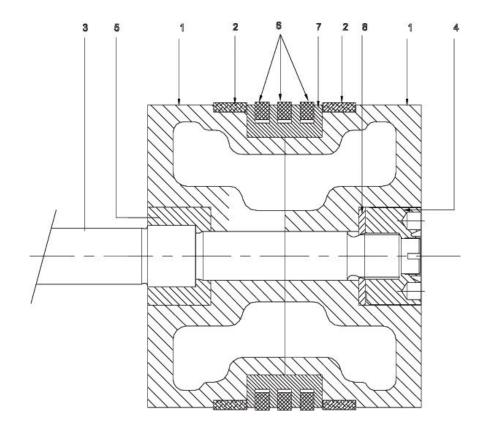

## B0916163 - Piston Dia. 220 ( Set of 2 Half )

| No. | Description                       | Ref Part No. | QTY |
|-----|-----------------------------------|--------------|-----|
| 1   | Piston Dia. 220 ( Set of 2 Half ) | B0916163     | 1   |
| 2   | - Rider Ring                      | H3223163     | 2   |
| 3   | – Piston Rod                      | B4229163     | 1   |
| 4   | – Piston Nut                      | C6714165     | 1   |
| 5   | - Sleeve for Piston               | C6571161     | 1   |
| 6   | – Piston Ring                     | _            | 3   |
| 7   | - Intermediate Sleeve             | C6585163     | 1   |
| 8   | - Washer                          | M3634161     | 1   |