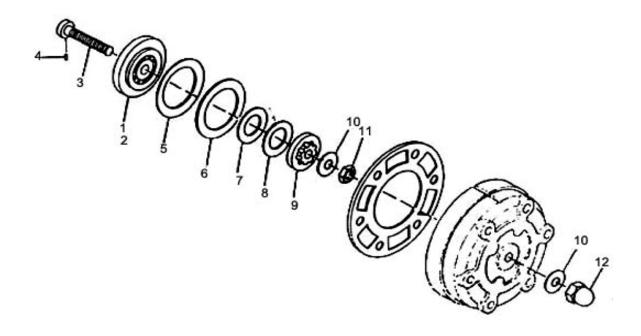

## 3. 35 GA CONCENTRIC RING VALVE ASSEMBLY - MODEL 71T2

| No.  | Description                                    | Ref Part No. | QTY |
|------|------------------------------------------------|--------------|-----|
| 3-1  | Valve complete                                 | 37004827     | 1   |
| 3-2  | <ul> <li>Seat discharge valve</li> </ul>       | 30217608     | 1   |
| 3-3  | - Bolt valve                                   | 30220925     | 1   |
| 3-4  | – – Pin bolt                                   | 37002656     | 1   |
| 3-5  | - Spring inlet valve                           | 30221501     | 1   |
| 3-6  | – Plate inlet valve                            | 30181499     | 1   |
| 3-7  | – Plate discharge valve                        | 30215941     | 1   |
| 3-8  | - spring discharge valve                       | 30221576     | 1   |
| 3-9  | <ul> <li>Plate discharge valve stop</li> </ul> | 30218994     | 1   |
| 3-10 | Washer spring belleville                       | 37092913     | 2   |
| 3-11 | – Nut hex                                      | 95076808     | 1   |
| 3-12 | - Nut acorn                                    | 30287643     | 1   |