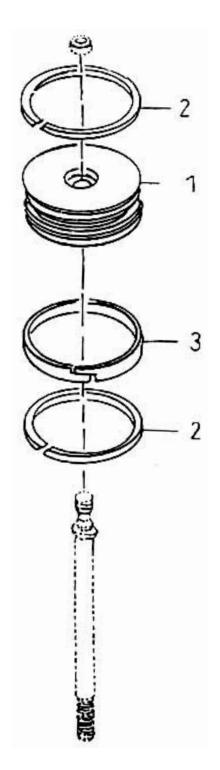

## **18. ASSEMBLY PISTON - MODEL 8 x 5 NL**

| No. | Description       | Ref Part No. | QTY |
|-----|-------------------|--------------|-----|
| -   | Assembly Piston   | 94485976     | -   |
| 1   | – Piston Complete | 70403944     | 1   |
| 2   | – Ring Piston     | 95107710     | 2   |
| 3   | – Ring Wearing    | 97060149     | 1   |