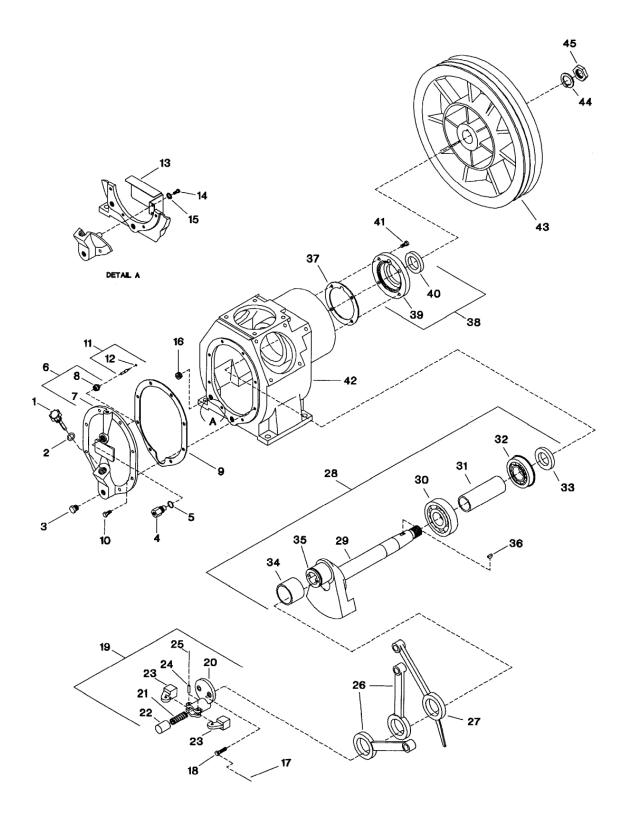

## 1. COMPRESSOR FRAME ASSEMBLY - MODEL 10T3NLM

| No.  | Description                                          | Ref Part No. | QTY  |
|------|------------------------------------------------------|--------------|------|
| 1-1  | Plug, Oil Gauge                                      | 32222465     | 1    |
| 1-2  | O-Ring, Oil Gauge                                    | 32225476     | 1    |
| 1-3  | Plug, Pipe - Hex Head - 1/2"                         | 95033445     | 1    |
| 1-4  | Assembly, Pilot Valve                                | 32250144     | 1    |
| 1-5  | Washer, Copper - Pilot Valve                         | 32225500     | 1    |
| 1-6  | Assembly, Frame End Cover                            | 32222499     | 1    |
| 1-7  | - Cover, Frame End                                   | 32222424     | 1    |
| 1-8  | – Bushing, Pilot Valve                               | 32222432     | 1    |
| 1-9  | Gasket, Frame End Cover                              | 30439269     | 1    |
| 1-10 | Capscrew - M10 X 25                                  | 32225187     | 8    |
| 1-11 | Assembly, Thrust Pin                                 | 32255127     | 1    |
| 1-12 | O-Ring, Thrust Pin                                   | 32225492     | 1    |
| 1-13 | Baffle, Low Oil Level Switch                         | 30290043     | 1    |
| 1-14 | Capscrew - M6 X 10                                   | 32225203     | 2    |
| 1-15 | Washer, Lock - 6mm                                   | 32225302     | 2    |
| 1-16 | Plug, Pipe - Countersunk Hex Head                    | 32179020     | 1    |
| 1-17 | Lockwire - 12ga                                      | 37605193     | 5"   |
| 1-18 | Capscrew - M10 X 20                                  | 32225179     | 2    |
| 1-19 | Assembly, Crankpin Cap                               | 32222812     | 1    |
| 1-20 | – Body, Crankpin Cap                                 | 32222457     | 1    |
| 1-21 | - Spring, Centrifugal Unloader                       | 30815898     | 1    |
| 1-22 | – Plunger, Centrifugal Unloader                      | 32222440     | 1    |
| 1-23 | - Weight, Centrifugal Unloader                       | 30220875     | 2    |
| 1-24 | <ul> <li>Pin, Centrifugal Unloader Weight</li> </ul> | 30214951     | 2    |
| 1-25 | – Lockwire - 12ga                                    | 37605185     | 5"   |
| 1-26 | Rod, Connecting - Low Pressure                       | 32222382     | 2    |
| 1-27 | Rod, Connecting - High Pressure                      | 32222374     | 1    |
| 1-28 | Assembly, Crankshaft                                 | 32222762     | 1    |
| 1-29 | - Assembly, Disc & Shaft                             | NSS          | 1    |
| 1-30 | – Bearing, Ball                                      | 95305660     | 1    |
| 1-31 | <ul> <li>Spacer, Crankshaft/Bearing</li> </ul>       | 30218424     | 1    |
| 1-32 | – Bearing, Ball - W/Snap Ring                        | 95214003     | 1    |
| 1-33 | – Ring, Bearing Retainer                             | 30217004     | 1    |
| 1-34 | - Bushing, Crankpin                                  | 37002342     | 1    |
| 1-35 | Loctite 609 - Tube- For Crankpin Bushing Assembly    | 32185803     | 5MIL |
| 1-36 | Key, Woodruff                                        | 32226144     | 1    |
| 1-37 | Gasket, Shaft End Cover                              | 30295174     | 1    |
| 1-38 | Assembly, Shaft End Cover                            | 32222606     | 1    |

## 1. COMPRESSOR FRAME ASSEMBLY - MODEL 10T3NLM

| No.  | Description              | Ref Part No. | QTY |
|------|--------------------------|--------------|-----|
| 1-39 | - Cover, Shaft End       | NSS          | 1   |
| 1-40 | – Seal, Oil              | 32204554     | 1   |
| 1-41 | Capscrew - M10 X 25      | 32225187     | 4   |
| 1-42 | Frame, Compressor        | 32222515     | 1   |
| 1-43 | Wheel, V-Belt            | 32222770     | 1   |
| 1-44 | Washer, Lock - Beltwheel | 32225369     | 1   |
| 1-45 | Nut - Beltwheel          | 32222523     | 1   |