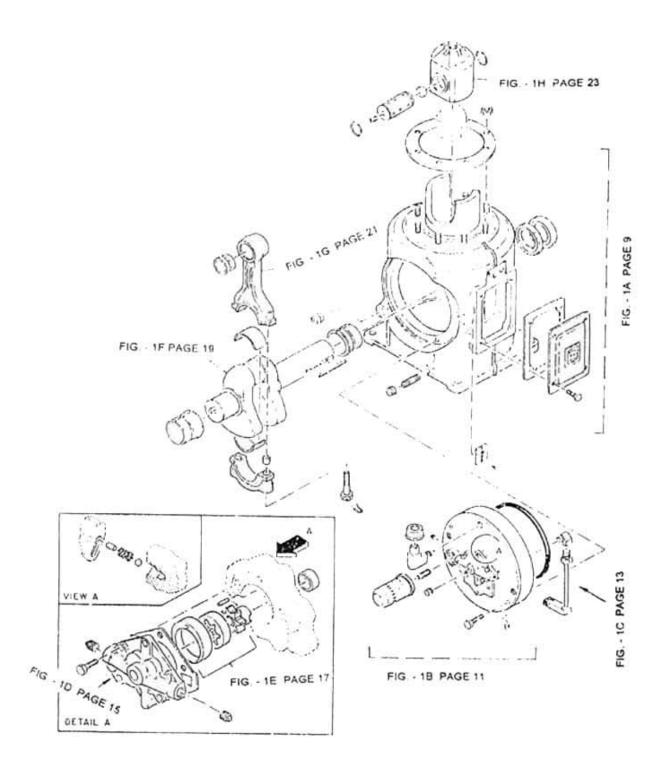

## 2. ASSEMBLY FRAME & GEAR - MODEL 7 x 5 LUB

| No. | Description                   | Ref Part No. | QTY |
|-----|-------------------------------|--------------|-----|
| 1A  | Assembly Frame Complete       | 70315403     | 1   |
| 1B  | Assembly Housing Main Bearing | 70315395     | 1   |
| 1C  | Assembly Suction Pipe For Oil | 30567077     | 1   |
| 1D  | Assembly Oil Pump Cover       | 31165376     | 1   |
| 1E  | Assembly Oil Pump             | 70402680     | 1   |
| 1F  | Assembly Crank Shaft          | 37087251     | 1   |
| 1G  | Assembly Rod Connecting       | 37189586     | 1   |
| 1H  | Assembly Cross Head           | 70324306     | 1   |