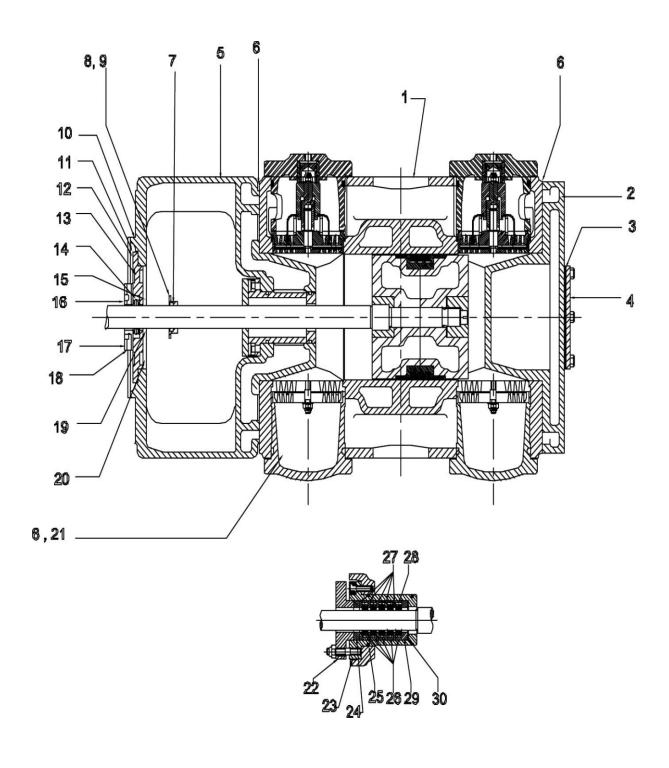

## 4. SECOND STAGE AIR CYLINDER ASSEMBLY

| No. | Description                          | Ref Part No. | QTY |
|-----|--------------------------------------|--------------|-----|
| 1   | 220 cyl. Heads, Piston Assly.        | Z1738163     | 1   |
| -   | Cylinder Dia. 220                    | B0352163     | 1   |
| 2   | Outer Head D. 220                    | 1901060308   | 1   |
| 3   | *Gasket for Closing Plate            | H0733151     | 1   |
| 4   | *Closing Plate                       | B3613151     | 1   |
| 5   | Air Cylinder Head Assembly (Inner)   | Z1676164     | 1   |
| 6   | Gasket between Cyl. Hd. And Cylinder | H0760162     | 2   |
| 7   | Deflector                            | D9651163     | 1   |
| 8   | 'O' Ring for Deflector               | H0215163     | 1   |
| 9   | Grub Screw M5 x10                    | M2844150     | 2   |
| 10  | Gakket between cyl. & Cyl. Hd. Inner | H0770163     | 2   |
| 11  | Gasket for Gland Box                 | H0755162     | 1   |
| 12  | Hex Hd. Screw M10x25                 | M2615150     | 8   |
| 13  | Gland Box for Oil Wiper Ring         | C6111162     | 1   |
| 14  | Oil Wiper Ring (Pair)                | H1445162     | 1   |
| 15  | Soc. Hd. Screw M6*15                 | M2855150     | 4   |
| 16  | Cover for Oil Wiper Ring             | B7221162     | 1   |
| 17  | Hex Hd. Screw M8x30                  | M2623150     | 4   |
| 18  | Gasket for Cover                     | H0756162     | 1   |
| 19  | Sealing Ring                         | H1446162     | 1   |
| 20  | Cover for sealing Ring               | B3861162     | 1   |
| 21  | Gasket for Water Passage             | H0786163     | 8   |
| 22  | Packing Flange                       | C4482162     | 1   |
| 23  | *Stuffing Box                        | B1807162     | 1   |
| 24  | Sleeve                               | D9654165     | 1   |
| 25  | *'O' Ring                            | H0216150     | 1   |
| 26  | Outer Sleeve                         | D9653165     | 5   |
| 27  | Intermediate Sleeve                  | D9654165     | 4   |
| 28  | Packing ring with Spring             | H1444162     | 10  |
| 29  | Packing Sleeve                       | D9652165     | 1   |
| 30  | Aluminium Washer                     | H0763150     | 1   |