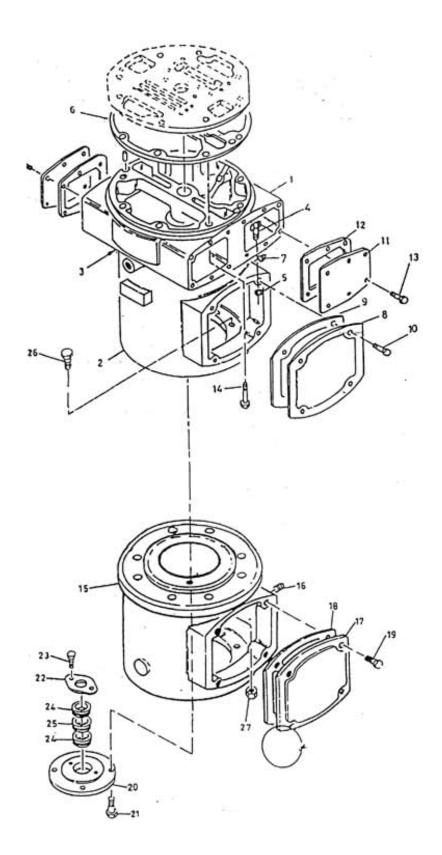

## **16. ASSEMBLY HEAD FRAME &** DIST. PIECE - MODEL 7 x 5 NL

| No. | Description                               | Ref Part No. | QTY |
|-----|-------------------------------------------|--------------|-----|
| _   | Assembly Head Frame & Dist. Piece         | 70426358     | _   |
| 1   | – Head Frame                              | 42002816     | 1   |
| 2   | – Distance Piece                          | 42003145     | 1   |
| 3   | – Gasket Distance Piece                   | 40514507     | 1   |
| 4   | – Stud 3/4" X 3-1/4"                      | 95737417     | 8   |
| 5   | – Nut Hex 3/4"                            | 95077822     | 8   |
| 6   | – Gasket Frame Head                       | 39542113     | 1   |
| 7   | – Plug Pipe Sq. Hd 1/4"                   | 95033593     | 2   |
| 8   | – Cover Distance Piece                    | 30184261     | 1   |
| 9   | - Gasket Cover Distance Piece             | 30562698     | 1   |
| 10  | – Screw Cap Hex 1/2" X 1"                 | 95104147     | 4   |
| 11  | - Cover Valve                             | 37087954     | 4   |
| 12  | - Gasket Cover                            | 39486030     | 4   |
| 13  | – Screw Cap Hex 1/2" X 1"                 | 95104147     | 24  |
| 14  | - Screw Cap Frame Head 5/8" X 2-3/4"      | 30556963     | 8   |
| 15  | – Distance Piece                          | 30747570     | 1   |
| 16  | – Plug Pipe Sq. Hd 3/8"                   | 95033601     | 2   |
| 17  | - Cover Distance Piece                    | 30184261     | 1   |
| 18  | - Gasket Cover Distance Piece             | 30562698     | 1   |
| 19  | – Screw Cap Hex 1/2" X 1"                 | 95104147     | 4   |
| 20  | – Stuffing Box                            | 37085925     | 1   |
| 21  | – Screw Cap Hex 3/8" X 1"                 | 95035333     | 4   |
| 22  | <ul> <li>Plate Partition Scrpr</li> </ul> | 37087970     | 1   |
| 23  | – Screw Cap Hex Head 3/8" X 3/4"          | 95103743IM   | 2   |
| 24  | – Ring Scrapper                           | 95009189IM   | 2   |
| 25  | – Ring Scrapper                           | 95018487IM   | 1   |
| 26  | – Screw Cap Hex Head 5/8" X 2-3/4"        | 95104451     | 8   |
| 27  | – Nut Hex 5/8"                            | 95077814     | 8   |