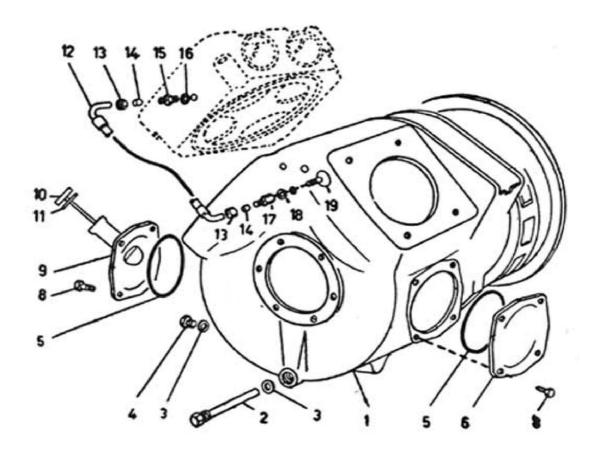

## 1. Crankcase

| No. | Description           | Ref. Part No. | QTY |
|-----|-----------------------|---------------|-----|
| 1   | Crankcase             | 1404122780    | 1   |
| 2   | Oil Strainer          | 1615044600    | 1   |
| 3   | Copper Washer         | 0653112400    | 2   |
| 4   | Plug                  | 0686420400    | 1   |
| 5   | O-Ring                | 0663987400    | 2   |
| 6   | Crankcase Cover       | 1615172900    | 1   |
| 8   | Screw                 | 0144336000    | 8   |
| 9   | Cover                 | 1615173000    | 1   |
| 10  | Oil dip-stick, Compl. | 1612041900    | 1   |
| 11  | Rubber, Ring          | 1612042000    | 1   |
| 12  | Flexible Tube         | 1614098702    | 1   |
| 13  | Nut                   | 0584232600    | 2   |
| 14  | Ferrule               | 0584032400    | 2   |
| 15  | Ventilation Valve     | 1614023680    | 1   |
| 16  | Copper washer         | 0653430700    | 1   |
| 17  | Nipple                | 1404052800    | 1   |
| 18  | Copper Washer         | 0653110000    | 1   |
| 19  | Suction Chamber       | 1404198800    | 1   |