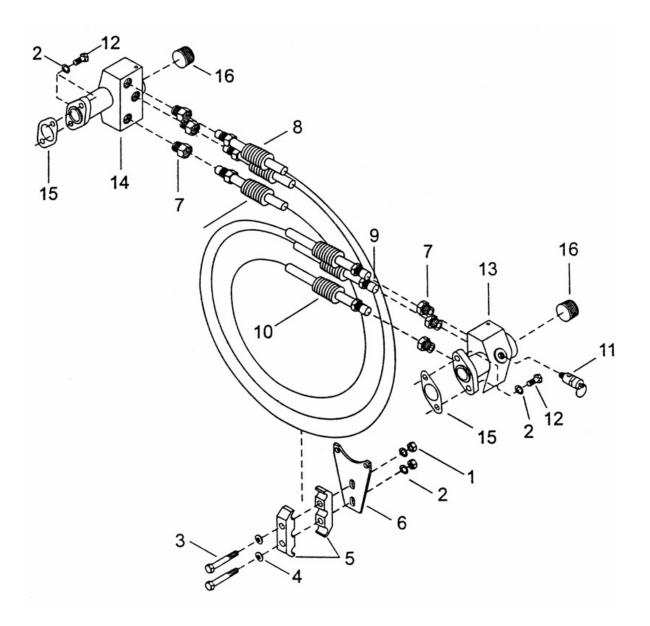

## 5. INTERCOOLER ASSEMBLY - MODEL 2545

| No.  | Description                          | Ref Part No. | QTY |
|------|--------------------------------------|--------------|-----|
| REF  | Assembly, Intercooler                | 32188666     | 1   |
| 5-1  | Nut, Hex -3/8-16                     | 95077764     | 2   |
| 5-2  | Lockwasher, Spring -3/8"             | 95081857     | 6   |
| 5-3  | Capscrew, Hex -3/8-16 X 2-1/2"       | 95079646     | 2   |
| 5-4  | Washer, Flat -3/8"                   | 95069597     | 2   |
| 5-5  | Clamp, Intercooler                   | 32294159     | 2   |
| 5-6  | Bracket, Intercooler Clamp           | 32294142     | 1   |
| 5-7  | Connector, Male - 5/8 X 1/2"         | 95083226     | 6   |
| 5-8  | Assembly, Tube - #3 Intercooler      | 32211708     | 1   |
| 5-9  | Assembly, Tube - #2 Intercooler      | 32211690     | 1   |
| 5-10 | Assembly, Tube - #1 Intercooler      | 32211682     | 1   |
| 5-11 | Valve, Relief - 80 PSIG              | 72062185     | 1   |
| 5-12 | Capscrew, Hex -3/8-16 X 1"           | 95468443     | 4   |
| 5-13 | Manifold, Head - LP                  | 32185787     | 1   |
| 5-14 | Manifold, Head - HP                  | 32185795     | 1   |
| 5-15 | Gasket, Manifold                     | 32188377     | 2   |
| 5-16 | Plug, Pipe - Square Countersunk - 1" | 95101457     | 2   |