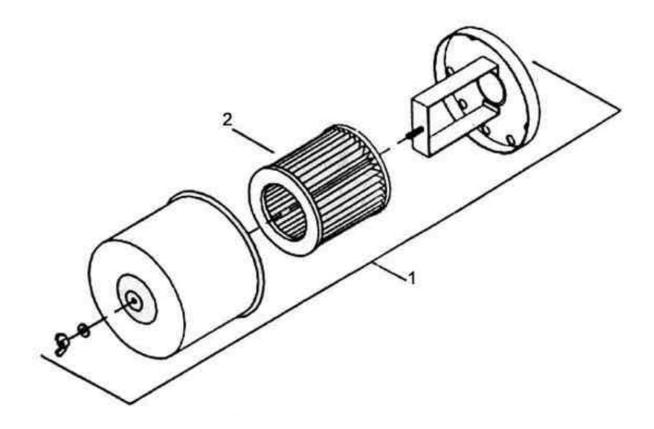

## 1. INLET FILTER ASSEMBLY - MODEL 7T2

| No. | Description                   | Ref Part No. | QTY |
|-----|-------------------------------|--------------|-----|
| 1-1 | Filter-Inlet Complete         | 32109779     | 1   |
| 1-2 | – Element, Filter - 10 Micron | 32012957     | 1   |