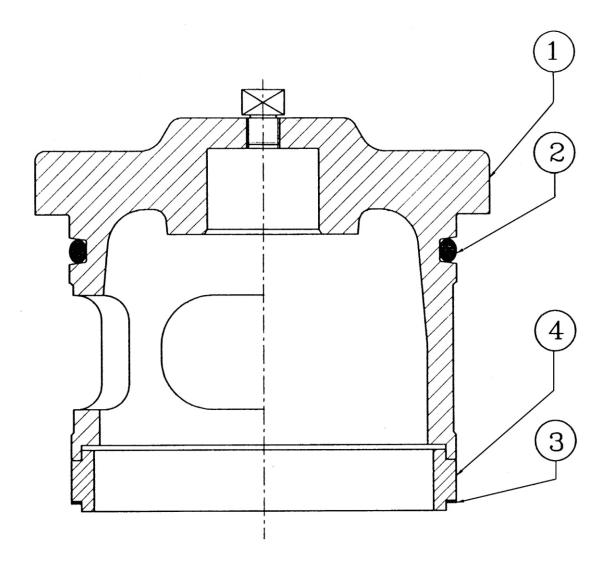

## 9. SECOND STAGE SUCTION VALVE COVER ASSEMBLY OUTER SIDE

| No. | Description | Ref Part No. | QTY |
|-----|-------------|--------------|-----|
| 1   | Valve Cover | C0263188     | 1   |
| 2   | 'O' Ring    | H0221170     | 1   |
| 3   | Cu. Washer  | M3637170     | 1   |
| 4   | Spacer Ring | C6198198     | 1   |