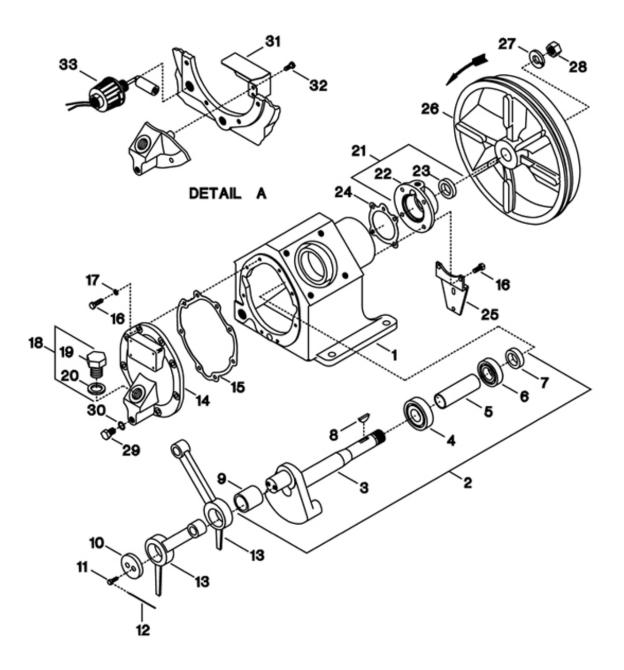

## 1. COMPRESSOR FRAME ASSEMBLY - MODEL 2475

| No.  | Description                    | Ref Part No. | QTY |
|------|--------------------------------|--------------|-----|
| 1-1  | Frame, Compressor              | 32247728     | 1   |
| 1-2  | Assembly, Crankshaft Complete  | 32293565     | 1   |
| 1-3  | - Assembly, Disk & Shaft       | NSS          | 1   |
| 1-4  | – Bearing, Ball                | 32248122     | 1   |
| 1-5  | - *Spacer, Crankshaft Bearing  | 32006496     | 1   |
| 1-6  | – Bearing, Ball with Snap Ring | 95213666     | 1   |
| 1-7  | – Ring, Bearing Retainer       | 37127669     | 1   |
| 1-8  | – Key, Woodruff                | 95433173     | 1   |
| 1-9  | – Bushing, Crankpin            | 30210199     | 1   |
| 1-10 | Cap, Crankpin                  | 30210298     | 1   |
| 1-11 | Capscrew -3/8-16X7/8"          | 30278667     | 2   |
| 1-12 | Lockwire - 12GA X 5"           | 90799289     | 1   |
| 1-13 | Rod, Connecting                | 32004152     | 2   |
| 1-14 | Cover, Frame End               | 32496663     | 1   |
| 1-15 | Gasket, Frame End Cover        | 32247884     | 1   |
| 1-16 | Capscrew -Hex - 5/16-18 X 1"   | 95105250     | 12  |
| 1-17 | Gasket, Copper Washer - 5/16"  | 95674651     | 8   |
| 1-18 | Plug, Oil Filter - Complete    | 32279549     | 1   |
| 1-19 | – Plug, Oil Filler             | NSS          | 1   |
| 1-20 | – O-Ring, Oil Filler Plug      | 32247850     | 1   |
| 1-21 | Assembly, Shaft End Cover      | 97331060     | 1   |
| 1-22 | – Cover, Shaft End             | NSS          | 1   |
| 1-23 | – Seal                         | 32499923     | 1   |
| 1-24 | Gasket, Shaft End Cover        | 32247876     | 1   |
| 1-25 | Bracket, Intercooler Clamp     | 32157349     | 1   |
| 1-26 | Beltwheel - Electric Drive     | 32496432     | 1   |
| 1-26 | Beltwheel - Gasoline Drive     | 32247975     | 1   |
| 1-27 | - Lockwasher, Spring - 3/4"    | 95081808     | 1   |
| 1-28 | Nut, Hex                       | 95076816     | 1   |
| 1-29 | Capscrew, Hex - 1/2-13 X 3/4"  | 95053526     | 1   |
| 1-30 | Gasket, Copper                 | 95674701     | 1   |
| 1-31 | Baffle, Oil Level Switch       | 32295222     | 1   |
| 1-32 | Capscrew                       | 95053070     | 2   |
| 1-33 | Switch, Low Oil Level          | 32276313     | 1   |