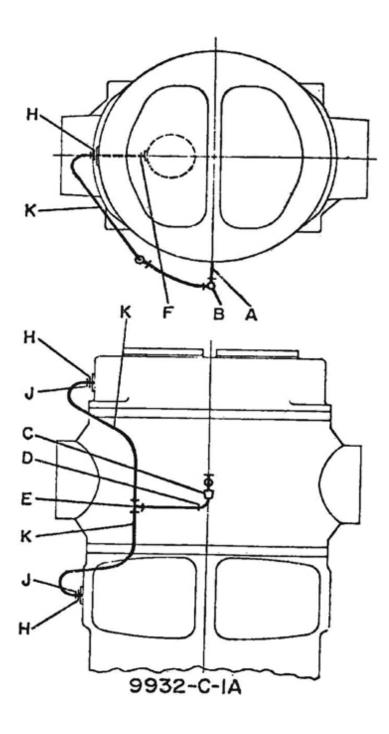

## 8. PIPING - PORTPLATE FAU - MODEL 8 x 7 LUB

| No. | Description            | Ref Part No. | QTY |
|-----|------------------------|--------------|-----|
| Α   | Stud-Aux               | 2-6545B1     | 1   |
| В   | Tee-Reducing           | 74A7M8       | 1   |
| С   | Bushing Reducing       | 23A7M5       | 1   |
| D   | Elbow                  | 75A10B10     | 1   |
| Е   | Tee                    | 82A10B3      | 1   |
| F   | Connector              | 71A10B7      | 2   |
| _   | Nut-Tube               | 70A10S4      | 6   |
| Н   | Fitting-Tank (W138332) | SL68F-5C     | 2   |
| J   | Bushing-Reducing       | 23A7M4       | 2   |
| K   | Tubing (X1665T1X6C)    | 1008CA       | 5FT |
| _   | Assembly Dwg-ESH       | 9932-C-1     | _   |
| _   | Assembly Dwg-ESV       | 9932-C-1A    | _   |