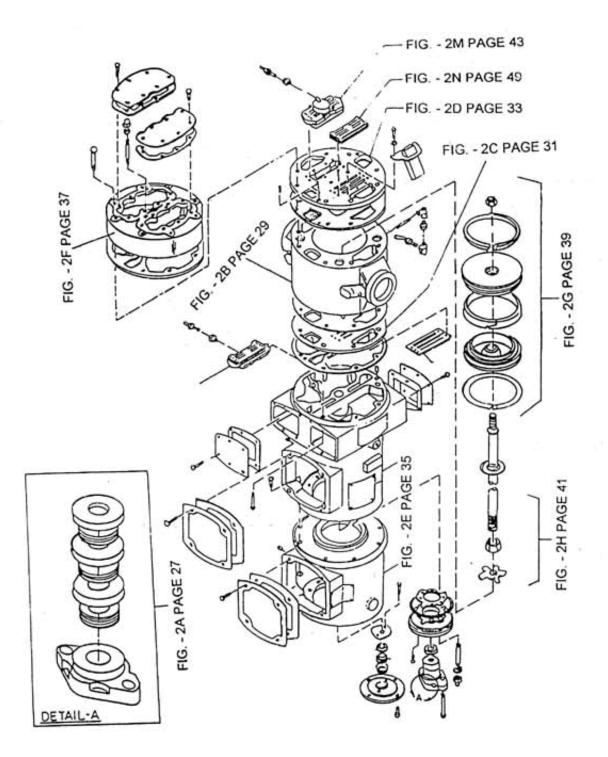

## 11. ASSEMBLY AIR END - MODEL 8 x 7 NL

| No. | Description                     | Ref Part No. | QTY |
|-----|---------------------------------|--------------|-----|
| 2A  | Assembly Packing Metalic        | 70223177     | 1   |
| 2B  | Assembly Cylinder               | 70222682     | 1   |
| 2C  | Assembly Plate Port Frame End   | 37014602     | 1   |
| 2D  | Assembly Plate Port Outer End   | 70327713     | 1   |
| 2E  | Assembly Head Frm & Dist. Pc    | 70430384     | 1   |
| 2F  | Assembly Head Outer             | 37013182     | 1   |
| 2G  | Assembly Piston                 | 70223193     | 1   |
| 2H  | Assembly Rod Piston             | 70223219     | 1   |
| 2M  | Assembly Valve Inlet & Unloader | 70328760     | 2   |
| 2N  | Assembly Valve Discharge        | 70265277     | 2   |
| 2P  | Assembly Stop Oil Plate         | 70325246     | 1   |