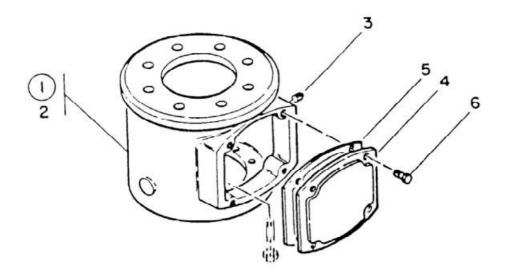

## 2 - ASSEMBLY DISTANCE PIECE - MODEL - 5 x 7 ESV LUB Parts For Compressor

| Sr.No | Description                         | Ref Part Nos | Qty |
|-------|-------------------------------------|--------------|-----|
| 2-1   | ASSEMBLY DISTANCE PIECE 7"          | 39648282     | 1   |
| 2-2   | . DISTANCE PIECE                    | 39785126     | 1   |
| 2-3   | . PLUG PIPE SQ.HD.1 NPT             | 95101044     | 2   |
| 2-*   | . ASSEMBLY COVER DISTANCE PC 9X7ESV | 42118661     | 1   |
| 2-4   | COVER DISTANCE PIECE IHE/PHE        | 39878046     | 1   |
| 2-5   | GASKET COVER DISTANCE PIECE         | 30562664     | 1   |
| 2-6   | SCREW CAP HEX HEAD 1/2IN X 3/4IN    | 95104121     | 4   |