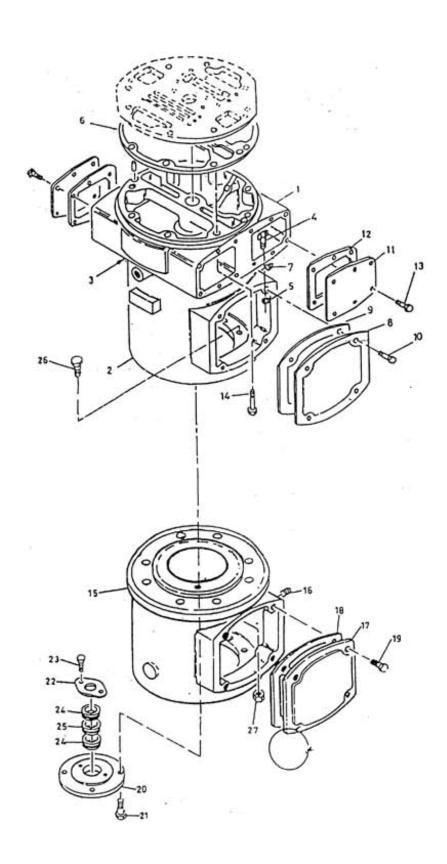

## 16. ASSEMBLY HEAD FRAME & DIST. PIECE - MODEL 8 x 5 NL

| No. | Description                          | Ref Part No. | QTY |
|-----|--------------------------------------|--------------|-----|
| _   | Assembly Head Frame & Dist. Piece    | 70426358     | _   |
| 1   | - Head Frame                         | 42002816     | 1   |
| 2   | – Distance Piece                     | 42003145     | 1   |
| 3   | - Gasket Distance Piece              | 40514507     | 1   |
| 4   | - Stud 3/4" X 3-1/4"                 | 95737417     | 8   |
| 5   | - Nut Hex 3/4"                       | 95077822     | 8   |
| 6   | - Gasket Frame Head                  | 39542113     | 1   |
| 7   | – Plug Pipe Sq. Hd 1/4"              | 95033593     | 2   |
| 8   | - Cover Distance Piece               | 30184261     | 1   |
| 9   | - Gasket Cover Distance Piece        | 30562698     | 1   |
| 10  | - Screw Cap Hex 1/2" X 1"            | 95104147     | 4   |
| 11  | - Cover Valve                        | 37087954     | 4   |
| 12  | - Gasket Cover                       | 39486030     | 4   |
| 13  | - Screw Cap Hex 1/2" X 1"            | 95104147     | 24  |
| 14  | - Screw Cap Frame Head 5/8" X 2-3/4" | 30556963     | 8   |
| 15  | – Distance Piece                     | 30747570     | 1   |
| 16  | – Plug Pipe Sq. Hd 3/8"              | 95033601     | 2   |
| 17  | - Cover Distance Piece               | 30184261     | 1   |
| 18  | - Gasket Cover Distance Piece        | 30562698     | 1   |
| 19  | – Screw Cap Hex 1/2" X 1"            | 95104147     | 4   |
| 20  | - Stuffing Box                       | 37085925     | 1   |
| 21  | – Screw Cap Hex 3/8" X 1"            | 95035333     | 4   |
| 22  | - Plate Partition Scrpr              | 37087970     | 1   |
| 23  | - Screw Cap Hex Head 3/8" X 3/4"     | 95103743IM   | 2   |
| 24  | – Ring Scrapper                      | 95009189IM   | 2   |
| 25  | – Ring Scrapper                      | 95018487IM   | 1   |
| 26  | - Screw Cap Hex Head 5/8" X 2-3/4"   | 95104451     | 8   |
| 27  | - Nut Hex 5/8"                       | 95077814     | 8   |