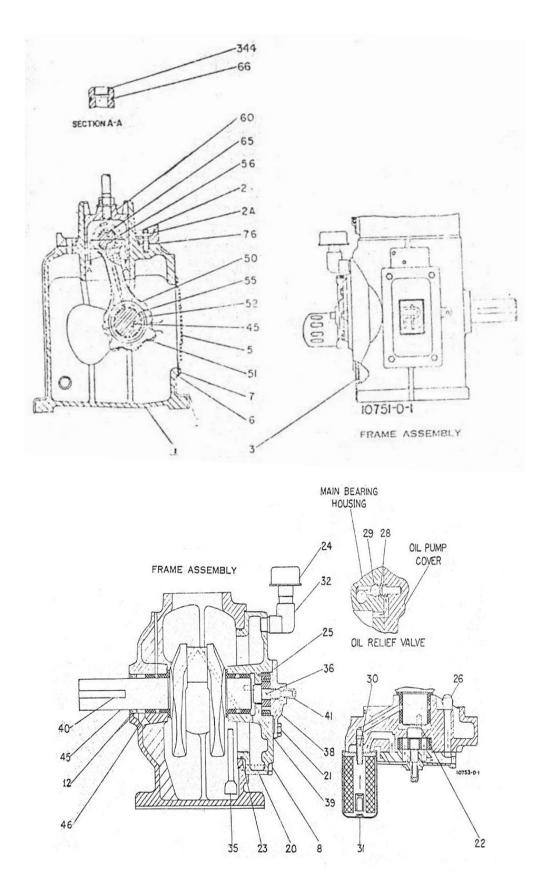

## 1. FRAME & GEAR - MODEL 11 X 7 ESV NL

| No. | Description            | Ref Part No. | QTY |
|-----|------------------------|--------------|-----|
| _   | Frame & Gear           | _            | -   |
| _   | Frame Complete         | 3674E1T      | -   |
| 1   | Frame                  | 3674E1       | 1   |
| 2   | Stud - Dist PC         | 11A3C462     | 8   |
| 2A  | Nut - DistpcStud       | 16A4C8       | 8   |
| 76  | Gasket - Frame         | 8367D1       | 1   |
| 3   | Gauge - Oil Level      | 6453B1       | 1   |
| 5   | Cover - Frame          | 6537C1       | 1   |
| 6   | Gasket - Cover         | 5849C1-2     | 1   |
| 7   | Capscrew - Cover       | 35A2C217     | 4   |
| _   | Nipple - Drain         | 18A7W44      | 1   |
| _   | Coupling Drain         | 11A7W4       | 1   |
| _   | Plug Drain             | 30A7S5       | 1   |
| _   | Housing - MB Complete  | 3171E1T      | _   |
| 20  | Housing - MB With Bush | 3171E1N      | 1   |
| 22  | Bushing - Oil Pump     | 3800C1-2     | 1   |
| _   | Plug - Pipe            | 31A7S4       | 2   |
| 25  | Dowelpin - Oilpump     | 17A13A141    | 1   |
| _   | Plate - Rotation       | 8A16X34B     | 1   |
| _   | Screw - Drive          | 122A2S57     | 2   |
| 8   | Capscrew - MB Hsg      | 35A2D386     | 2   |
| 23  | O - Ring - MB Hsg      | 20A11CM457   | 1   |
| 26  | Elbow - Male           | 75A10B20     | 1   |
| 32  | Elbow - Breather       | 6768C1       | 1   |
| 28  | Spring - Relief Vlv    | 4859B1       | 1   |
| 29  | Ball - Relief Vlv      | 6457B1       | 1   |
| 31  | Filter - Oil           | 6458B1       | 1   |
| 30  | Adapter - Oil Filter   | 4765B1       | 1   |
| 24  | Cap - Breather         | 6459B1       | 1   |
| 35  | Pipe Assem - Oil Suct  | 3188E1-2     | 1   |
| _   | Case - Suct Screen     | NSS          | 1   |
| _   | Tubing - Oil Suct      | NSS          | 1   |
| _   | Screen - Suction       | NSS          | 1   |
| _   | Nut - Tube             | NSS          | 1   |
| 36  | Pump - Oil Assy        | Y1052T2      | 1   |
| _   | Pump - Type H          | NSS          | 1   |
| _   | Shaft - Pump Drive     | NSS          | 1   |
| _   | Ring - Pump Locating   | NSS          | 1   |

## 1. FRAME & GEAR - MODEL 11 X 7 ESV NL

| No. | Description            | Ref Part No. | QTY |
|-----|------------------------|--------------|-----|
| 41  | Cover - Shaft          | 4944B1       | 1   |
| _   | Cover - Oil Pump Compl | 8141D1T      | _   |
| 38  | Cover - Oil Pump       | 8141D1       | 1   |
| _   | Plug - Oil Priming     | 31A7S4       | 1   |
| _   | Plug - Pipe            | 30A7S5       | 1   |
| _   | Rollpin                | 25A13C289    | 1   |
| 39  | Gasket - Cover         | 5856C1-1     | 1   |
| 21  | Capscrew - Pump        | 35A2C163     | 5   |
| _   | Bushing Cover          | WIN-1362     | 1   |
| 46  | Bushing - Main Bearing | 5835C1       | 2   |
| _   | Crankshaft Assem       | 3161E1T      | _   |
| 45  | Crankshaft             | 3161E1       | 1   |
| _   | Dowel - Pump Drive     | NSS          | 1   |
| 40  | Key - Crankshaft       | 11A9C436     | 1   |
| 12  | Seal - C - Shaftoil    | X1220T121    | 2   |
| _   | Rod - Conn & Cap Compl | 37189628     | -   |
| _   | Rod - Conn & Cap Assy  | 14277D1T     | -   |
| 50  | Rod - Conn & Cap       | 14277D1      | 1   |
| 51  | Bolt - Conn Rod        | 36A2A440E    | 2   |
| -   | Inches of Wire         | X1636T120    | 16  |
| 52  | Bushing - A1- Ingnment | 1W132626     | 2   |
| 55  | Bushing - Crankpin     | 5833C1IM     | 1   |
| 56  | Bushing - Xhead Pin    | 5832C1       | 1   |
| _   | Crosshead Complete     | 3165E1P1T    | -   |
| 60  | Crosshead              | 3165E1P1     | 1   |
| 65  | Pin - Xhead Complete   | 8498C1T      | 1   |
| -   | Pin - Xhead            | 8498C1       | 1   |
| 344 | Plug - Pin             | 5040B1       | 1   |
| _   | Plug - Pipe            | 31A7S3       | 1   |
| 66  | Ring - Retaining       | Y1040T3IM    | 2   |