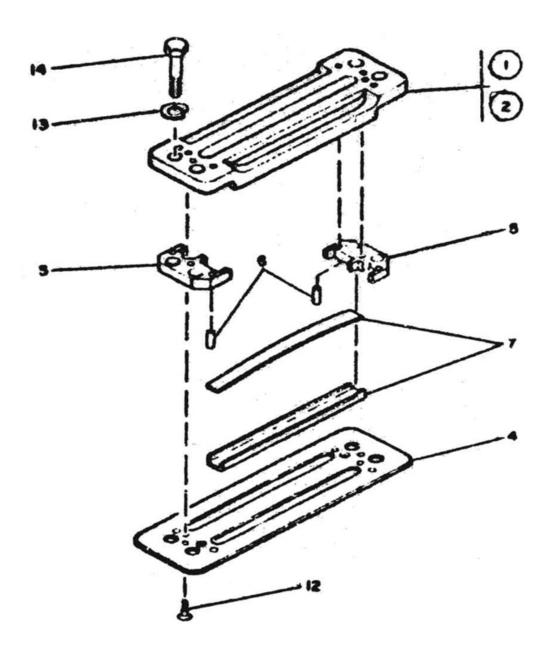

## 7. VALVE DISCHARGE - MODEL 8 x 7 LUB

| No. | Description                                    | Ref Part No. | QTY |
|-----|------------------------------------------------|--------------|-----|
| 1   | Valve Disch Complete                           | A357PC2      | _   |
| 2   | - Plate Stop                                   | A357PC6      | 1   |
| _   | - Stop Plate Bare                              | NP           | 1   |
| 5   | – Guide                                        | A357PC16     | 2   |
| 6   | – Dowel                                        | 26A13F501    | 4   |
| 4   | – Plate Seat                                   | A357PC18     | 1   |
| 12  | - Machine Screw                                | 77A2S29      | 2   |
| 7   | <ul> <li>Set Channels &amp; Springs</li> </ul> | A357PC33     | 1   |
| 14  | - Capscrew                                     | 35A2D7       | 6   |
| 13  | - Lockwasher                                   | 14A5C54      | 6   |