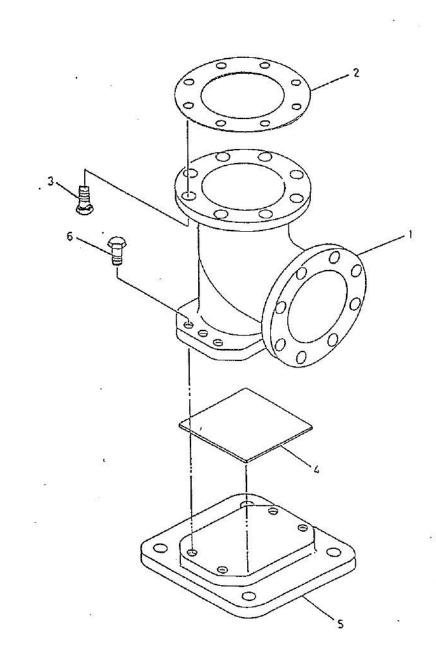

## 2 Air End- MODEL - 12 & 7 X 7 PHE7 NL

| Sr.No | Description                      | Ref Part Nos | Qty |
|-------|----------------------------------|--------------|-----|
| 2-2C1 | FOOTPIECE 5 IN X 150 HYDROTESTED | 94432697     | 1   |
| 2-2C2 | GASKET FLANGE 5 IN. X 150#       | 94475480     | 1   |
| 2-2C3 | BOLT HEX HEAD 3/4IN X 2IN        | 95035440     | 8   |
| 2-2C5 | PLATE SOLE IHE                   | 30194989     | 1   |
| 2-2C6 | SCREW CAP HEX HEAD 3/4 X 1-3/4   | 95104642     | 4   |
| 2-2C4 | SPACER FOOT PIECE                | 30199087     | 1   |
| _     | FLANGE CLOSURE 5IN X 150#        | 97100747     | 2   |
| _     | GASKET CLOSER FLANGE PHE         | 94452612     | 2   |
| -     | SCREW CAP HEX HEAD 3/4 X 1       | 95104592     | 8   |
| _     | NAMEPLATE ESV AL                 | 97066765     | 1   |
| _     | NAMEPLATE ESV AL                 | 97066765     | 1   |