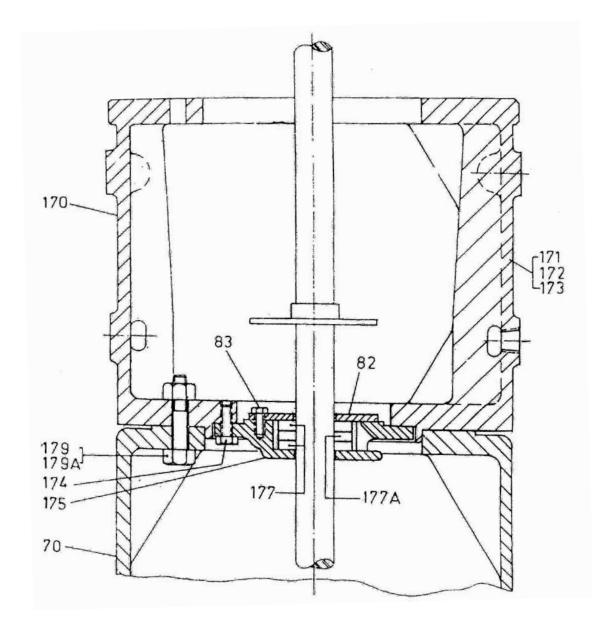

## 7. DISTANCE PIECE COMPL. - MODEL 16 & 9B X 7 IHE NL Parts For Compressor

| No.  | Description       | Ref Part No. | QTY |
|------|-------------------|--------------|-----|
| 170  | DISTANCE PIECE    | EIN-9280     | 1   |
| 171  | COVER DIST PC     | 9391D1       | 1   |
| 172  | GASKET            | 8274D1       | 1   |
| 173  | CAPSCREW          | 35A2C217     | 8   |
| 175  | BOX STUFFING      | HIN-7688     | 1   |
| 174  | CAPSCREW STUFFING | 35A2C111     | 4   |
| 82   | PLATE PARTITION   | 8605B1       | 1   |
| 83   | CAPSCREW PLATE    | 35A2C109     | 2   |
| 177  | RING SCRAPPER     | 28A11G24DIM  | 2   |
| 177A | RING SCRAPPER     | 27A11G24DIM  | 1   |
| _    | PIPE PLUG         | 30A7S7       | 2   |
| 179  | CAPSCREW          | 35A2C381     | 8   |
| 179A | NUT               | 16A4C8       | 8   |
| _    | FOOT PIECE        | CIN20610     | 1   |
| _    | CAPSCREW FOOT PC  | 35A2C325     | 2   |