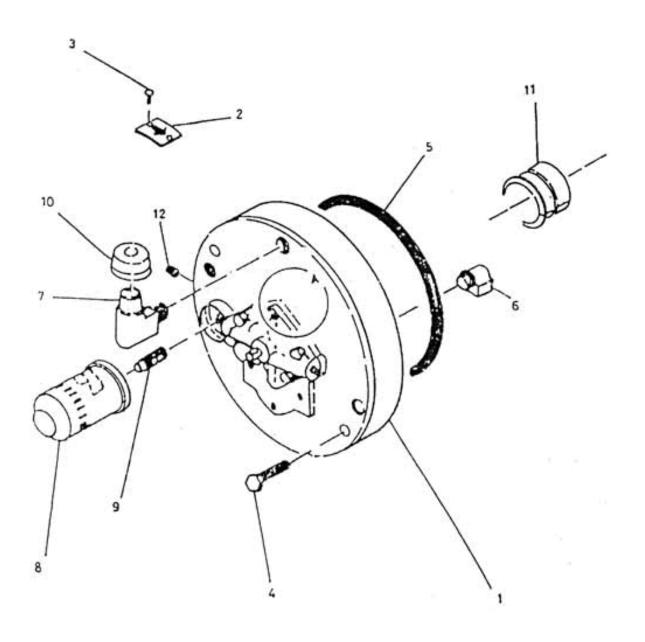

## 4. HOUSING MAIN BEARING & OIL PUMP - MODEL 9.5 x 5 NL

| No. | Description                    | Ref Part No. | QTY |
|-----|--------------------------------|--------------|-----|
| 1   | Housing Main Bearing           | 70411467     | 1   |
| 2   | Plate Rotation                 | 39516646     | 1   |
| 3   | Screw Machine 0.114" X 0.25"   | 39175070     | 2   |
| 4   | Screw Cap Hex Head 5/8" X 3/4" | 95104477     | 2   |
| 5   | O' Ring 10-1/2" X 11" X 1/4"   | 95098067     | 1   |
| 6   | Elbow Male 5/8"                | 94425162     | 1   |
| 7   | Breather Elbow                 | 39314323     | 1   |
| 8   | Filter Oil                     | 30472161     | 1   |
| 9   | Adapter Oil Filter             | 30179220     | 1   |
| 10  | Cap Breather                   | 30557888     | 1   |
| 11  | Bush Main Bearing Housing 5"   | 30557557     | 2   |
| 12  | Plug Co. Sunk 3/8"             | 95101705     | 2   |