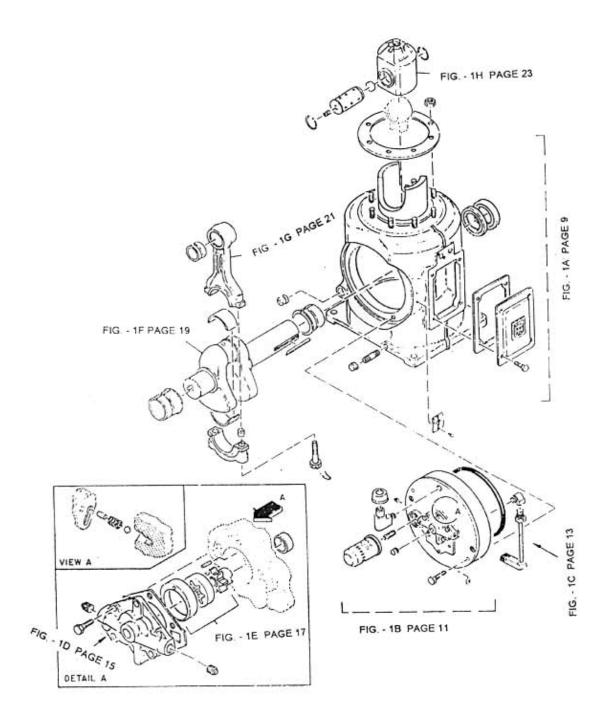

## 2. ASSEMBLY FRAME & GEAR - MODEL 9.5 x 5 NL

| No. | Description                   | Ref Part No. | QTY |
|-----|-------------------------------|--------------|-----|
| 1A  | Assembly Frame Complete       | 70315403     | 1   |
| 1B  | Assembly Housing Main Bearing | 70315395     | 1   |
| 1C  | Assembly Suction Pipe For Oil | 30567077     | 1   |
| 1D  | Assembly Oil Pump Cover       | 31165376     | 1   |
| 1E  | Assembly Oil Pump             | 70402755     | 1   |
| 1F  | Assembly Crank Shaft          | 37087251     | 1   |
| 1G  | Assembly Rod Connecting       | 37189586     | 1   |
| 1H  | Assembly Cross Head           | 70324306     | 1   |