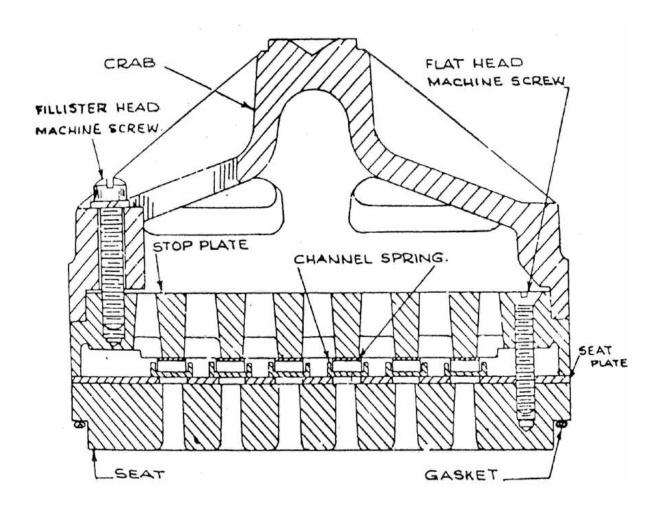

## 5. DISCHARGE VALVE COMPL. - MODEL 12 & 7 X 7 IHE5 NL

| No. | Description           | Ref Part No. | QTY |
|-----|-----------------------|--------------|-----|
| _   | VALVE COMPL. DISCH.   | A54C2WSFA    | 1   |
| _   | SEAT COMPL. DISCH.    | A54CN4WSB    | 1   |
| _   | PLATE SEAT            | A54C18WS     | 1   |
| _   | HOLDER GUIDE          | 1W89624      | 2   |
| _   | GUIDE - VALVE         | 1W89610      | 12  |
| _   | SCREW - BUTTON HD.    | 1W89606      | 4   |
| _   | STOP PLATE DISCH.     | A54C6WSAB    | 1   |
| _   | BALANCER - FLOW       | X1559T4      | 2   |
| _   | BALANCER - BARE       | X1559T4X     | 2   |
| _   | WASHER                | 1W89633      | 2   |
| _   | SET CHAN. & SPRINGS   | A54C33WS     | 1   |
| _   | SCREW FLT HD MACH.    | 77A2S101     | 2   |
| _   | GASKET VALVE SEAT     | X1014T61-57  | 1   |
| _   | CRAB - DISCH          | 54C20P       | 1   |
| _   | SCREW - FILL HD MACH. | 87A2S152     | 2   |
| _   | LOCK WASHER           | 14A5S55      | 2   |
| 149 | SET SCREW             | WIN-7383     | 1   |
| 147 | NUT SET SCREW         | WIN-7381     | 1   |
| 148 | JAM NUT               | 19A4C10DC    | 1   |
| _   | PIN SUPPORT           | 29A13A35     | 5   |