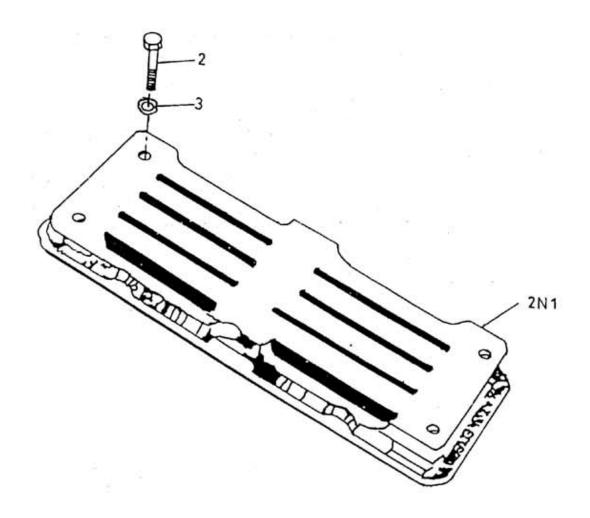

## 23. ASSEMBLY VALVE DISCHARGE - MODEL 9.5 x 5 NL

| No. | Description                        | Ref Part No. | QTY |
|-----|------------------------------------|--------------|-----|
| _   | Assembly Valve Discharge           | 37104031     | -   |
| 1   | - Valve Discharge                  | 37022829     | 1   |
| 2   | - Cap Screw Hex Head 1/4" X 1-1/4" | 95434734     | 6   |
| 3   | - Washer Lock 1/4"                 | 95081873     | 6   |