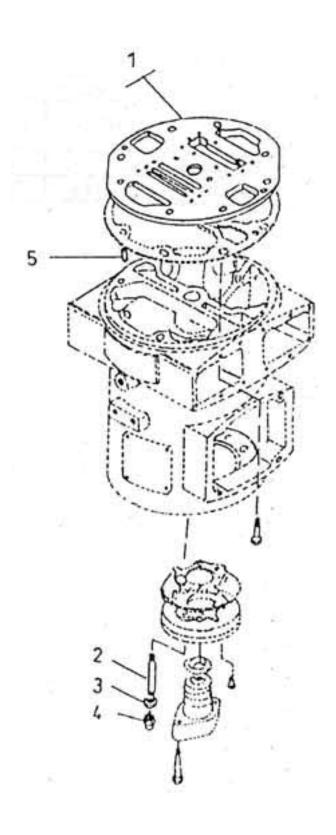

## 14. ASSEMBLY PLATE PORT FRAME END - MODEL 9.5 x 5 LUB

| No. | Description                   | Ref Part No. | QTY |
|-----|-------------------------------|--------------|-----|
| _   | Assembly Plate Port Frame End | 70223250     | -   |
| 1   | - Plate Port Frame End        | 37098092     | 1   |
| 2   | - Stud 1/2" X 7-3/4"          | 95214094     | 2   |
| 3   | - Gasket Copper Washer 1/2"   | 30756068     | 2   |
| 4   | - Nut Cap 1/2"                | 95108239     | 2   |
| 5   | – Pin Roll 3/8" X 1-3/4"      | 95098703     | 2   |