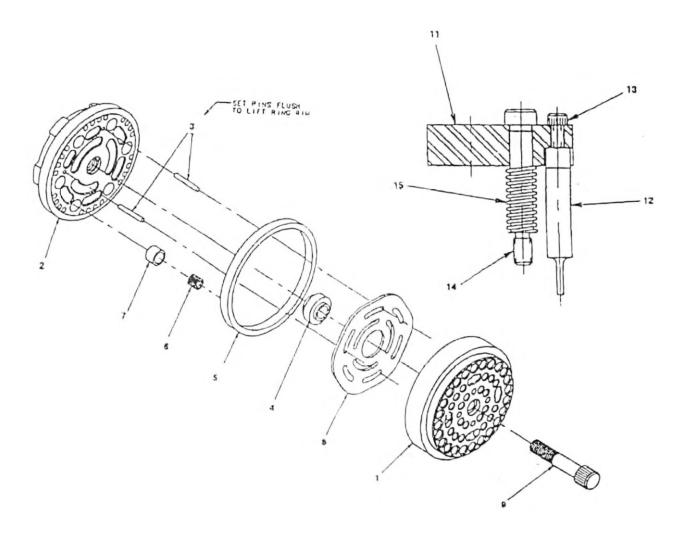

## 14.3 VALVE INLET COMPLETE WITH PLUNGER

| No.  | Description                       | Ref Part No. | QTY |
|------|-----------------------------------|--------------|-----|
| 8-9  | VALVE INLET COMPLETE WITH PLUNGER | 39245568     | 1   |
| 7    | - VALVE INLET COMPL               | 39245576     | 1   |
| 7-1  | SEAT                              | 39245428     | 1   |
| 7-2  | STOPPLATE                         | 39245438     | 1   |
| 7-3  | ROLLPIN                           | 95033924     | 2   |
| 7-4  | – – GUIDE RING                    | 39238993     | 1   |
| 7-5  | RING LIFT                         | 39245444     | 1   |
| 7-6  | SPRING RED                        | 39235496     | 6   |
| 7-7  | INSERT                            | 39243647     | 6   |
| 7-8  | PLATE VALVE                       | 39245461     | 1   |
| 7-9  | CAPSCREW                          | 95682856     | 1   |
| 7-10 | – PLUNGER 4–00                    | 39245584     | 1   |
| 7-11 | BODY PLUNGER                      | 39245402     | 1   |
| 7-12 | LEG PLUNGER                       | 39245410     | 4   |
| 7-13 | CAPSCREW                          | 95633996     | 4   |
| 7-14 | BOLT SHOULDER                     | 39238548     | 4   |
| 7-15 | SPRING                            | 39238555     | 2   |
|      | GASKET-VLV SEAT                   | 30650818     | 1   |