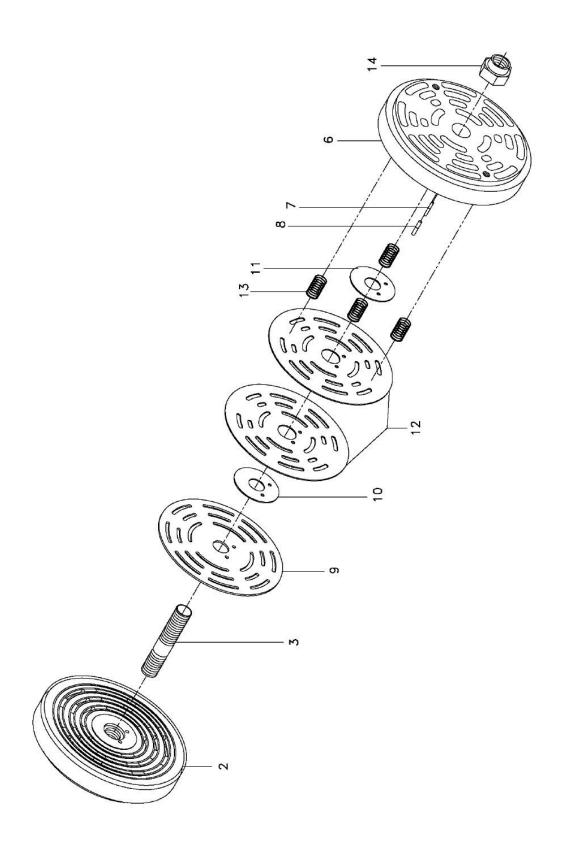

## 5 - VALVE DISCHARGE COMPLETE - MODEL - 5 & 4 x 7 PHE7 NL

| Sr.No | Description              | Ref Part Nos | Qty |
|-------|--------------------------|--------------|-----|
| _     | . VALVE DISCHARGE        | 39329313     | 2   |
| _     | ASSEMBLY DISCHARGE SEAT  | 37982188     | 1   |
| 5-2   | SEAT DISCHARGE           | 37982196     | 1   |
| 5-3   | BOLT CENTER              | 37982204     | 1   |
| _     | BOLT LOCK                | 33019225     | 1   |
| _     | ASSEMBLY DISCHARGE GUARD | 37982949     | 1   |
| 5-6   | GUARD DISCHARGE          | 37982956     | 1   |
| 5-7   | PIN LOCATING             | 34032805     | 1   |
| 5-8   | PIN LOCATING             | 34032813     | 1   |
| 5-9   | PLATE VALVE              | 37944550     | 1   |
| 5-10  | WASHER LIFT              | 37945375     | 1   |
| 5-11  | WASHER LIFT              | 37945375     | 1   |
| 5-12  | PLATE DAMPING            | 34004960     | 2   |
| 5-13  | SPRING CLOSING           | 33426917     | 4   |
| 5-14  | NUT LOCK                 | 33013889     | 1   |