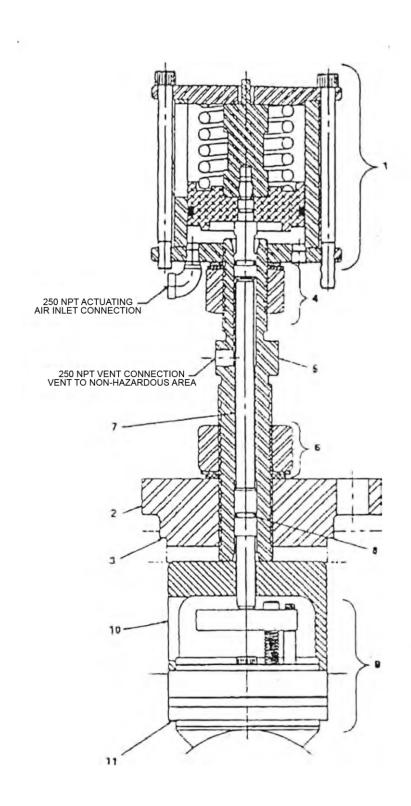

## **14.2 OPERATOR UL-91**

| No.  | Description                       | Ref Part No. | QTY |
|------|-----------------------------------|--------------|-----|
| 8-1  | OPERATOR UL-91                    | 39245519     | 1   |
| 8-2  | COVER VALVE                       | 39245527     | 1   |
| 8-3  | GASKET                            | 30550842     | 1   |
| 8-4  | THREADSET - OPERATOR              | 39245535     | 1   |
| 8-5  | SETSCREW                          | 39245543     | 1   |
| 8-6  | THREADSET - VALVE COVER           | 39238332     | 1   |
| 8-7  | PUSHROD                           | 39245550     | 1   |
| 8-8  | ORING                             | 95045092     | 1   |
| 8-9  | VALVE INLET COMPLETE WITH PLUNGER | 39245568     | 1   |
| 8-10 | CAGE VALVE                        | 39245592     | 1   |
| 8-11 | GASKET                            | 30550818     | 1   |