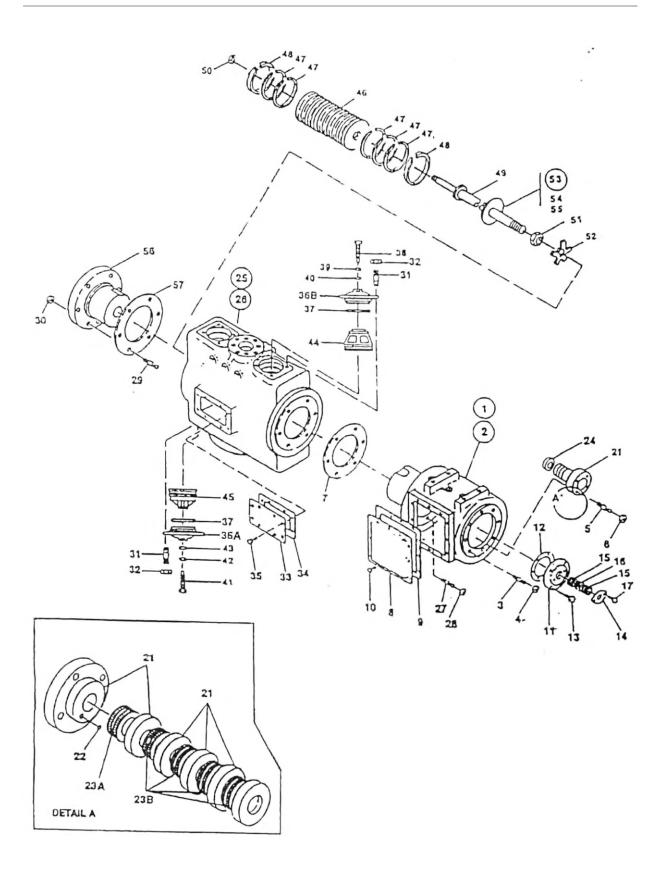

## **14.7 AIR END COMPLETE 5"**

| No.   | Description           | Ref Part No. | QTY |
|-------|-----------------------|--------------|-----|
| 5     | AIR END COMPLETE - 5" |              | 1   |
| 5-1   | – P1ECE-FR HD & DIST  | 39781513     | 1   |
| 5-3   | – STUD-FRAME HEAD     | 95737417     | 8   |
| 5-4   | – NUT                 | 95077822     | 8   |
| 5-5   | - STUD-PACKING        | 95133187     | 4   |
| 5-6   | – NUT                 | 95077822     | 4   |
| 5     | – PIPEPLUG            | 95033270     | 2   |
| 5     | – PIPEPLUG            | 95101044     | 2   |
| 5     | – PIPEPLUG            | 95033619     | 2   |
| 5     | – PIPEPLUG            | 95002143     | 5   |
| 5-7   | – GASKET-FRAME HEAD   | 39550082     | 1   |
| 5-8   | - COVER-DIST PIECE    | 37133394     | 2   |
| 5-9   | – GASKET COVER        | 37068293     | 2   |
| 5-10  | - CAPSCREW-COVER      | 95104147     | 24  |
| 5-11  | – PLATE-PARTITION     | 37133402     | 1   |
| 5-12  | – GASKET-PART PLATE   | 37123171     | 1   |
| 5-13  | – CAPSCREW-PART PLATE | 95103792     | 4   |
| 5-14  | - GLAND-OIL SCRAPER   | 30477632     | 1   |
| 5-15  | - RING-SCRAPER        | 95009197     | 2   |
| 5-16  | - RING-SCRAPER        | 95045936     | 1   |
| 5-17  | - CAPSCREW-GLAND      | 95104188     | 2   |
| 5-21  | - CASE-PACKING        | 33015918     | 1   |
| 5-22  | O-RING                | 95022802     | 8   |
| 5     | - RING & SPRING-SET   | 39484144     | 1   |
| 5-23A | RING-TANGENT/TANGENT  | 39548714     | 1   |
| 5-23B | RING-RADIAL/TANGENT   | 39548961     | 3   |
| 5-24  | - GASKET-PACKING      | 30586127     | 1   |
| 5-25  | - CYLINDER COMPLETE   | NA           | 1   |
| 5-26  | CYLINDER ASSEMBLY     | 39649272     | 1   |
| 5-27  | STUD-FRAME HEAD       | 95866976     | 8   |
| 5-28  | NUT                   | 95210480     | 8   |
| 5-29  | STUD-OUTER HEAD       | 95811891     | 8   |
| 5-30  | NUT                   | 95210480     | 8   |
| 5-31  | STUD-VLV CVR          | 95684205     | 16  |
| 5-32  | NUT                   | 95077822     | 16  |
| 5-33  | COVER-WATER           | 39463478     | 1   |
| 5     | COVER-WATER HEATER    | 39479088     | 1   |
| 5-34  | QASKET-WTR CVR        | 39535547     | 2   |
| 5-35  | CAPSCREW-WTR CVR      | 95104147     | 18  |

## **14.7 AIR END COMPLETE 5"**

| No.   | Description               | Ref Part No. | QTY |
|-------|---------------------------|--------------|-----|
| 5     | PIPEPLUG                  | 95033593     | 4   |
| 5     | PIPEPLUG                  | 95033619     | 4   |
| 5-36A | COVER-VALVE INLET         | 39245527     | 2   |
| 5-36B | COVER-VALVE DISCHARGE     | 37133584     | 2   |
| 5-37  | GASKET-VLV CVR            | 30550842     | 4   |
| 5-38  | SETSCREW-DISCHARGE        | 30572945     | 2   |
| 5-39  | NUT-SETSCREW DISCHARGE    | 95077749     | 2   |
| 5-40  | GASKET-NUT (INCHES)       | 37759438     | 8   |
| 5     | PIPEPLUG                  | 95033593     | 2   |
| 5-41  | SETSCREW-INLET            | 39245543     | 2   |
| 5-42  | NUT-SETSCREW INLET        | 95258459     | 2   |
| 5-43  | THREADSEAL                | 39238589     | 1   |
| 5     | HOLDER-VALVE              | 31253834     | 1   |
| 5-44  | – VALVE-DISCHARGE         | 39245618     | 2   |
| 5-45  | – VALVE-INLET             | 39245576     | 2   |
| 5-46  | - PISTON                  | 39558527     | 1   |
| 5-47  | - RING-PISTON SEAL        | 39174131     | 5   |
| 5-48  | - RING-WEARING            | 39174149     | 2   |
| 5-49  | - ROD-PISTON              | 39688399     | 1   |
| 5-50  | - NUT-PISTON              | 34578799     | 1   |
| 5-51  | – NUT-XHEAD JAM           | 30585675     | 1   |
| 5-52  | - WASHER-LOCK             | 30589568     | 1   |
| 5-53  | - PLATE-OIL STOP COMPLETE | 37802279     | 1   |
| 5-54  | PLATE-OIL STOP            | 30253025     | 1   |
| 5-55  | CLAMP                     | 95265131     | 1   |
| 5-56  | – HEAD-OUTER              | 94443553     | 1   |
| 5-57  | – GASKET-OUTER HEAD       | 39550082     | 1   |