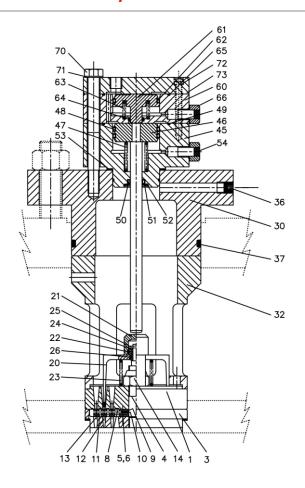

| No. | Description               | Ref Part No. | QTY |
|-----|---------------------------|--------------|-----|
| _   | VALVE INLET WITH U/L      | 70469929     | -   |
| 32  | - CAGE                    | 17271982     | 1   |
| 37  | – O-RING                  | 17271990     | 1   |
| _   | - VALVE INLET W/UNL 92FD  | 17272402     | 1   |
| _   | VALVE INLET 92FD          | 17272410     | 1   |
| _   | ASSEMBLY GUARD INLET 92FD | 17268772     | 1   |
| 3   | GUARD INLET 92FD          | 17272428     | 1   |
| 4   | BOLT CENTER 1018          | 17272436     | 1   |
| 6   | PIN LOCATING              | 33017658     | 1   |
| _   | BOLT LOCK                 | 33055138     | 1   |
| 5   | PIN LOCATING              | 37054616     | 1   |
| 11  | PLATE DAMPING             | 33010877     | 2   |
| 8   | PLATE VALVE               | 33017559     | 1   |
| 13  | SPRING CLOSING            | 33426024     | 4   |
| 12  | SPRING CLOSING            | 33426917     | 4   |
| 1   | SEAT INLET                | 37987187     | 1   |
| 9   | WASHER LIFT               | 39217849     | 1   |
| 10  | WASHER LIFT               | 39217849     | 1   |

## **70469929 - VALVE INLET WITH U/L**

| No. | Description       | Ref Part No. | QTY |
|-----|-------------------|--------------|-----|
| 14  | LOCKNUT           | 39217864     | 1   |
| _   | ASSEMBLY UNLOADER | 37987179     | 1   |
| 23  | SPRING UNLOADER   | 34033670     | 1   |
| 22  | WIRE LOCKING      | 37949963     | 1   |
| 25  | PIN UNLOADER      | 37949971     | 1   |
| 24  | RING STOP         | 37949989     | 1   |
| 21  | COVER UNLOADER    | 37949997     | 1   |
| 26  | BUSHING GUIDE     | 37950003     | 1   |
| 20  | UNLOADER          | 37987237     | 1   |
| 30  | – COVER           | 17272493     | 1   |
| 36  | – PLUG DRAIN      | 37984820     | 1   |