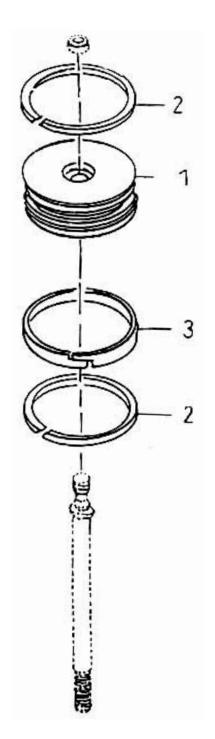

## **18. ASSEMBLY PISTON - MODEL 9.5 x 5 NL**

| No. | Description       | Ref Part No. | QTY |
|-----|-------------------|--------------|-----|
| -   | Assembly Piston   | 70232806     | Ι   |
| 1   | – Piston Complete | 70428339     | 1   |
| 2   | – Ring Piston     | 95215760     | 2   |
| 3   | – Ring Wearing    | 30599336     | 1   |