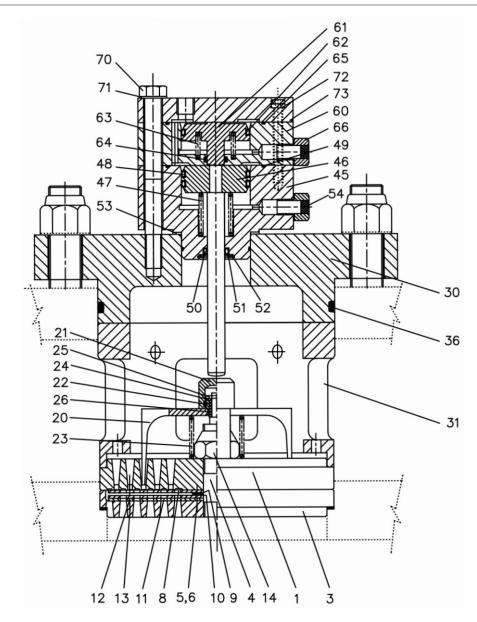

| No. | Description                | Ref Part No. | QTY |
|-----|----------------------------|--------------|-----|
| _   | VALVE INLET WITH U/L       | 70469846     | _   |
| 31  | - CAGE                     | 17271859     | 1   |
| 36  | – O-RING                   | 17271883     | 1   |
| _   | - VALVE INLET W/UNL 154HD  | 17272196     | 1   |
| _   | VALVE INLET 154HD          | 17272204     | 1   |
| _   | ASSEMBLY GUARD INLET 154HD | 17268749     | 1   |
| 3   | GUARD INLET 154HD          | 17272212     | 1   |
| 4   | BOLT CENTER 1216           | 17272220     | 1   |
| _   | BOLT LOCK                  | 33055138     | 1   |
| 5   | PIN LOCATING               | 37054608     | 1   |
| 6   | PIN LOCATING               | 37211869     | 1   |

## **70469846 - VALVE INLET WITH U/L**

| No. | Description       | Ref Part No. | QTY |
|-----|-------------------|--------------|-----|
| 13  | SPRING CLOSING    | 33426024     | 4   |
| 12  | SPRING CLOSING    | 33426990     | 4   |
| 8   | PLATE VALVE       | 37284205     | 1   |
| 11  | PLATE DAMPING     | 37284270     | 2   |
| 1   | SEAT INLET        | 37989589     | 1   |
| 14  | LOCKNUT           | 37989621     | 1   |
| 9   | WASHER LIFT       | 97193361     | 1   |
| 10  | WASHER LIFT       | 97193361     | 1   |
| _   | ASSEMBLY UNLOADER | 17272238     | 1   |
| 20  | UNLOADER          | 17272246     | 1   |
| 23  | SPRING            | 34037432     | 1   |
| 22  | WIRE LOCKING      | 37949963     | 1   |
| 25  | PIN UNLOADER      | 37949971     | 1   |
| 24  | RING STOP         | 37949989     | 1   |
| 21  | COVER UNLOADER    | 37949997     | 1   |
| 26  | BUSHING GUIDE     | 37950003     | 1   |
| 30  | – COVER           | 17272295     | 1   |