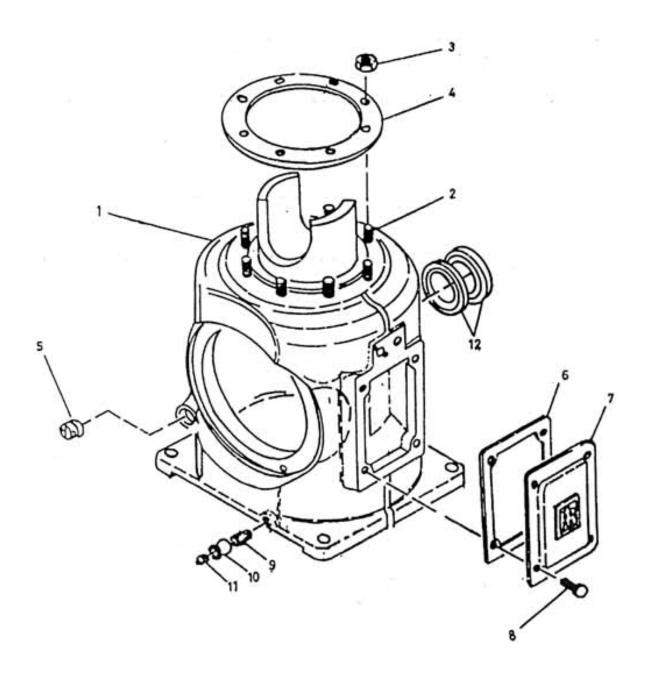

## 3. FRAME COMPLETE - MODEL 9.5 x 5 NL

| No. | Description             | Ref Part No. | QTY |
|-----|-------------------------|--------------|-----|
| 1   | Frame                   | 30556401     | 1   |
| 2   | Stud 5/8" X 2-1/2"      | 95056180     | 8   |
| 3   | Nut Hex 5/8"            | 95077814     | 8   |
| 4   | Gasket Frame            | 39550223     | 1   |
| 5   | Glass Sight Flow        | 39137245     | 1   |
| 6   | Cover Frame             | 39566872     | 1   |
| 7   | Gasket Cover Frame      | 30562235     | 1   |
| 8   | Screw Cap Hex 1/2" X 1" | 95104147     | 4   |
| 9   | Nipple 1/2" X 2-1/2"    | 95049177     | 1   |
| 10  | Coupling 1/2"           | 95011094     | 1   |
| 11  | Plug Pipe Sq. Hd 1/2"   | 95033619     | 3   |
| 12  | Seal Crankshaft Oil     | 95225660     | 2   |
|     | Plug Pipe Sq. Hd 3/4"   | 95002143     | 2   |
| _   | Plug 1-1/4"             | 95033569     | 1   |