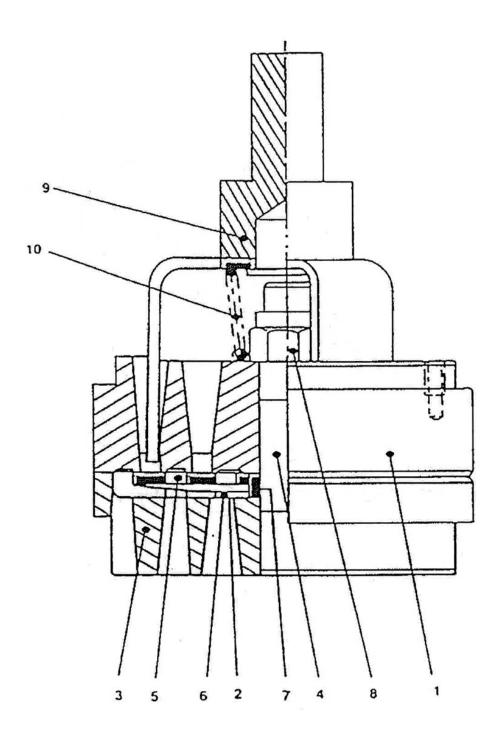

## 9. INLET VALVE - MODEL 7 & 4 X 7 PHE NL

| No.   | Description                                             | Ref Part No. | QTY |
|-------|---------------------------------------------------------|--------------|-----|
| 7A    | Assembly - Inlet Valve & Fau                            | 42365809     | 1   |
| 7A    | - Valve - Inlet Complete                                | 39552757     | 1   |
| 7A    | Seat - Suction Assembly                                 | 39199724     | 1   |
| 7A-1  | Seat - Suction                                          | NP           | 1   |
| 7A-2  | Pin - Locating                                          | 34032805     | 1   |
| 7A    | Guard - Suction Assembly                                | 39199740     | 1   |
| 7A-3  | Guard - Suction                                         | 39199757     | 1   |
| 7A-4  | Bolt - Center                                           | 39199765     | 1   |
| 7A-*  | Lock - Bolt                                             | 34039453     | 1   |
| 7A-5  | Plate - Valve                                           | 37947116     | 1   |
| 7A-6  | – – Plate - Spring                                      | 37284387     | 1   |
| 7A-7  | – – Ring - Guide                                        | 39199773     | 1   |
| 7A-8  | Nut - Lock                                              | 33982141     | 1   |
| 7A-*  | <ul><li>Assembly - Fau W/Spring &amp; Plunger</li></ul> | 42365817     | 1   |
| 7A-*  | – – Plunger W/Spring                                    | 37284585     | 1   |
| 7A-9  | – – – Plunger                                           | NP           | 1   |
| 7A-10 | Spring                                                  | 39198585     | 1   |
| 7A-*  | – – Cage - Unloader                                     | 31326333     | 1   |
| 7A-*  | Screw                                                   | 95078895     | 1   |
| 7A-*  | – – Washer - Lock                                       | 95805479     | 1   |
| 7A-*  | - Gasket - Valve Seat                                   | 39227871     | 1   |