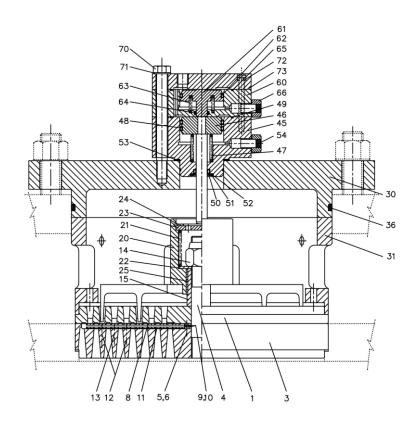

| No. | Description                | Ref Part No. | QTY |
|-----|----------------------------|--------------|-----|
| _   | VALVE INLET WITH U/L       | 70469820     | -   |
| 31  | - CAGE                     | 17271750     | 1   |
| 36  | – `O-RING                  | 17271792     | 1   |
| _   | - VALVE INLET W/UNL 268K   | 17272006     | 1   |
| _   | VALVE INLET 268K           | 17272014     | 1   |
| 1   | SEAT SUCTION 268K          | 17268707     | 1   |
| _   | ASSEMBLY GUARD INLET 268KG | 17268715     | 1   |
| 5   | PIN LOCATING               | 17271701     | 1   |
| 3   | GUARD INLET 268K           | 17272022     | 1   |
| 4   | BOLT CENTER 1414           | 17272030     | 1   |
| _   | BOLT LOCK                  | 33055138     | 1   |
| 6   | PIN LOCATING               | 37054608     | 1   |
| 8   | PLATE VALVE 268K           | 17268723     | 1   |
| 11  | PLATE DAMPING 268KG        | 17268731     | 1   |
| 9   | WASHER LIFT                | 17271719     | 1   |
| 10  | WASHER LIFT                | 17271727     | 1   |
| 14  | LOCKNUT 1414               | 17271735     | 1   |
| 15  | GUIDE BUSHING              | 17272048     | 1   |

## **70469820 - VALVE INLET WITH U/L**

| No. | Description           | Ref Part No. | QTY |
|-----|-----------------------|--------------|-----|
| 13  | SPRING CLOSING        | 33426115     | 4   |
| 12  | SPRING                | 33426966     | 16  |
| _   | ASSEMBLY UNLOADER DT7 | 17272055     | 1   |
| 20  | UNLOADER DT7          | 17272063     | 1   |
| 21  | SPRING RECOIL         | 17272097     | 1   |
| 22  | WASHER                | 17272105     | 1   |
| 23  | COVER UNLOADER D7     | 17272113     | 1   |
| 24  | RING LOCK             | 17272121     | 1   |
| 25  | BUSHING               | 17272139     | 1   |
| 30  | - COVER               | 17272188     | 1   |