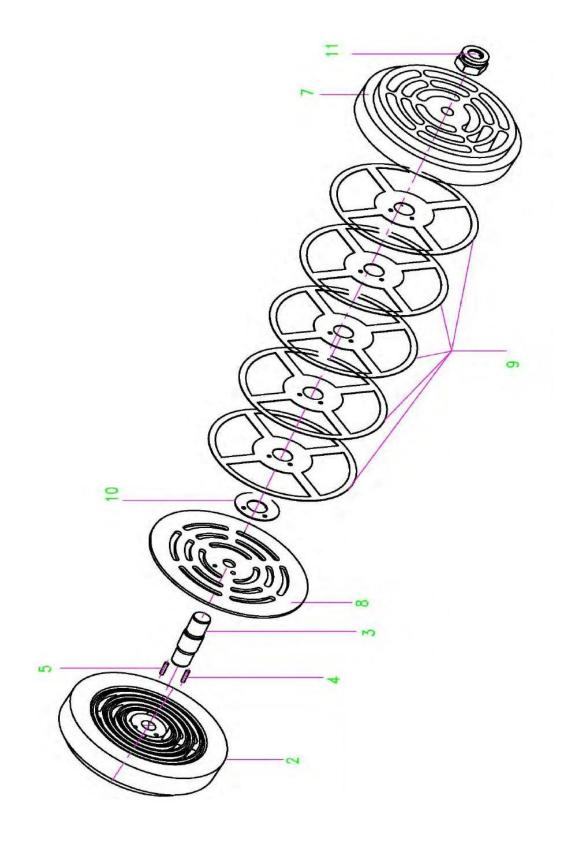

## 8 - VALVE DISCHARGE - MODEL - 5 & 4 x 7 PHE7 NL

| Sr.No | Description             | Ref Part Nos | Qty |
|-------|-------------------------|--------------|-----|
| _     | . VALVE DISCHARGE       | 39590690     | 2   |
| _     | ASSEMBLY DISCHARGE SEAT | 37982238     | 1   |
| 8-2   | SEAT DISCHARGE          | 37982246     | 1   |
| 8-3   | BOLT CENTER             | 39199765     | 1   |
| 8-4   | PIN LOCATING            | 49962079     | 1   |
| 8-5   | PIN LOCATING            | 34032813     | 1   |
| _     | BOLT LOCK               | 34039453     | 1   |
| 8-7   | GUARD DISCHARGE         | 37982261     | 1   |
| 8-8   | PLATE VALVE             | 37982279     | 1   |
| 8-9   | PLATE SPRING            | 37982287     | 5   |
| 8-10  | WASHER LIFT             | 37982295     | 1   |
| 8-11  | NUT LOCK                | 33982141     | 1   |