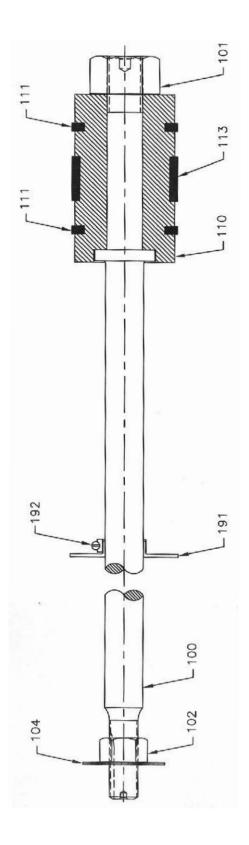

## **16.8 ASSEMBLY PISTON**

| No. | Description                             | Ref Part No. | QTY |
|-----|-----------------------------------------|--------------|-----|
|     | - ASSEMBLY PISTON 4.75X5 ESV NL (CPI)   | 17290438     | 1   |
| 110 | PISTON 4-3/4 X 5 ESV NL                 | 94424082     | 1   |
| 111 | RING PISTIN 4.75 X 5 ESV NL N2 BOOSTER  | 17289679IM   | 2   |
| 113 | RING WEARING 4.75 X 5 ESV NL N2 BOOSTER | 17289687IM   | 1   |