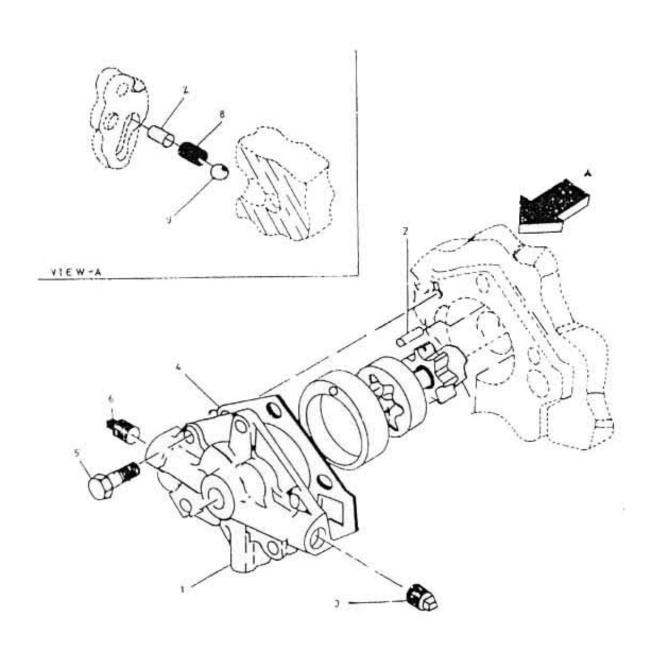

## 6. ASSEMBLY OIL PUMP COVER - MODEL 9.5 x 5 LUB

| No. | Description                    | Ref Part No. | QTY |
|-----|--------------------------------|--------------|-----|
| 1   | Cover Oil Pump With Bush       | 39863683     | 1   |
| 7   | Dowel Pin - Oil Pump 1/4" X 1" | 95033825     | 1   |
| 3   | Plug Pipe Sq. Hd 1/2"          | 95033619     | 1   |
| 4   | Gasket Cover Oil Pump          | 30205280     | 1   |
| 5   | Bolt Hex Head 7/16" X 1"       | 95104006     | 5   |
| 6   | Plug Counter Shunk 3/8"        | 95101705     | 1   |
| 2   | Pin Roll 5/16" X 1"            | 95098653     | 1   |
| 8   | Spring Valve Relief            | 30508741IM   | 1   |
| 9   | Ball Relief Valve 1/2"         | 95226627     | 1   |