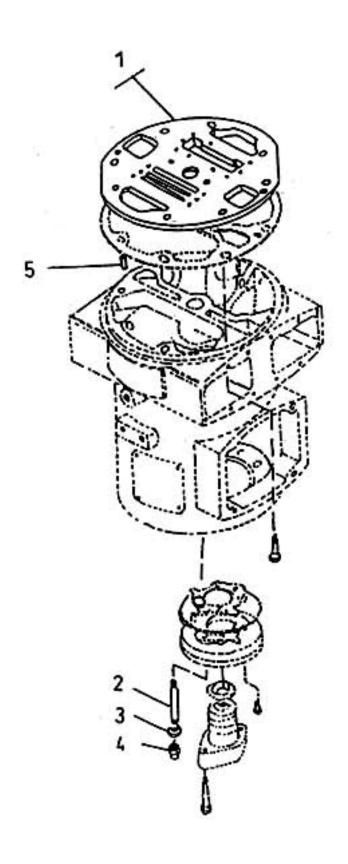

## 14. ASSEMBLY PLATE PORT FRAME END - MODEL 9.5 x 5 NL

| No. | Description                   | Ref Part No. | QTY |
|-----|-------------------------------|--------------|-----|
| _   | Assembly Plate Port Frame End | 70223250     | -   |
| 1   | - Plate Port Frame End        | 37098092     | 1   |
| 2   | - Stud 1/2" X 7-3/4"          | 95214094     | 2   |
| 3   | - Gasket Copper Washer 1/2"   | 30756068     | 2   |
| 4   | - Nut Cap 1/2"                | 95108239     | 2   |
| 5   | – Pin Roll 3/8" X 1-3/4"      | 95098703     | 2   |