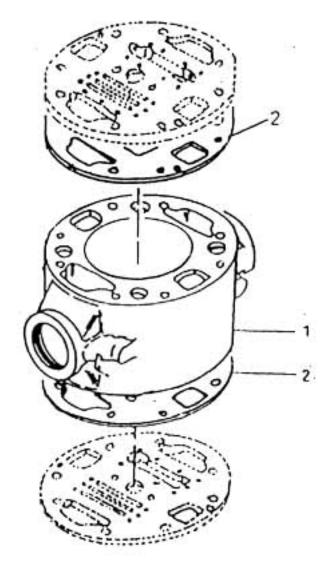

## **13. ASSEMBLY CYLINDER - MODEL 9.5 x 5 NL**

| No. | Description       | Ref Part No. | QTY |
|-----|-------------------|--------------|-----|
| _   | Assembly Cylinder | 70262514     | _   |
| 1   | – Cylinder        | 30560064     | 1   |
| 2   | – Gasket Cylinder | 39542006     | 2   |