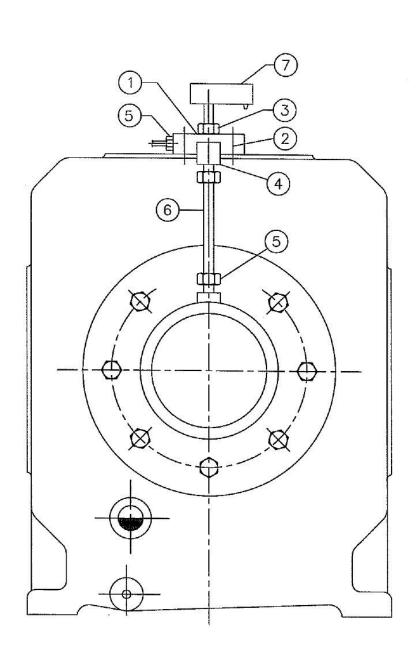

## 5 ACCESSORIES FRAME - MODEL - 12 & 7 X 7 PHE7 NL

| Sr.No | Description                   | Ref Part Nos | Qty |
|-------|-------------------------------|--------------|-----|
| _     | ACCESSORIES FRAME,IHE         | 70327192     | 1   |
| 5-1   | BLOCK MOUNTING 2X2            | 97058226     | 1   |
| _     | WASHER SPRING 3/16            | 95037131     | 2   |
| 5-2   | SCREW M/C NO.10-24X1          | 95111043     | 2   |
| 5-3   | NIPPLE HEX 1/4 BSP X 1/4 BSP  | 94465895     | 1   |
| 5-4   | ELBOW MALE 1/4T X 1/4 NPT     | 70219795     | 1   |
| 5-5   | CONNECTOR MALE 1/4T X 1/4 NPT | 70230487     | 2   |
| 5-6   | TUBE 1/4 X 0.035 SS SEAMLESS  | 94468261     | 1   |
| 5-7   | SWITCH PRESSURE 1/4" BSP (F)  | 97071229     | 1   |