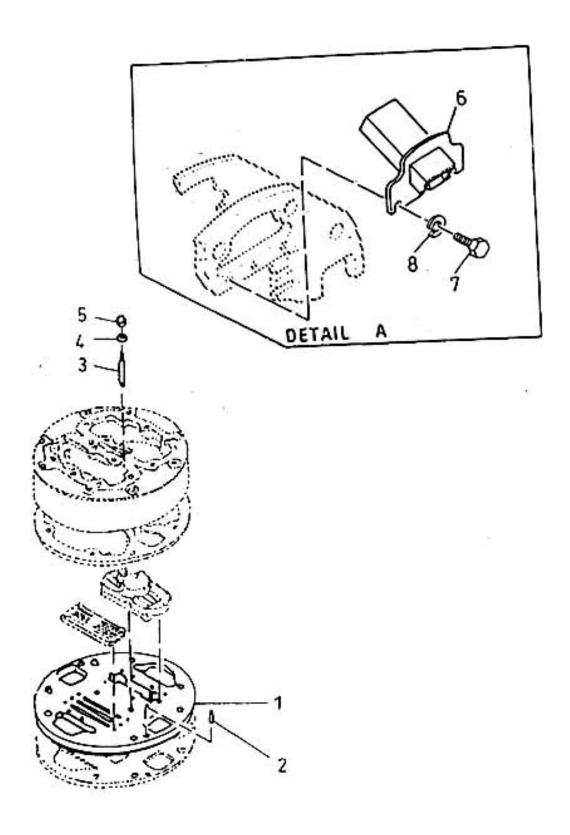

## 15. ASSEMBLY PLATE PORT OUTER END - MODEL 9.5 x 5 NL

| No. | Description                      | Ref Part No. | QTY |
|-----|----------------------------------|--------------|-----|
| _   | Assembly Plate Port Outer End    | 70223268     | _   |
| 1   | – Plate Port Outer End           | 31204076     | 1   |
| 2   | – Pin Roll 3/8" X 1-3/4"         | 95098703     | 2   |
| 3   | - Stud 1/2" X 5-1/2"             | 95211892     | 2   |
| 4   | – Gasket Copper Washer 1/2"      | 30756068     | 2   |
| 5   | - Nut Cap 1/2"                   | 95108239     | 2   |
| 6   | – Choke Tube                     | 30699128     | 1   |
| 7   | - Screw Cap Hex Head 3/8" X 3/4" | 95103743IM   | 2   |
| 8   | – Washer Spring 3/8              | 95081857     | 2   |