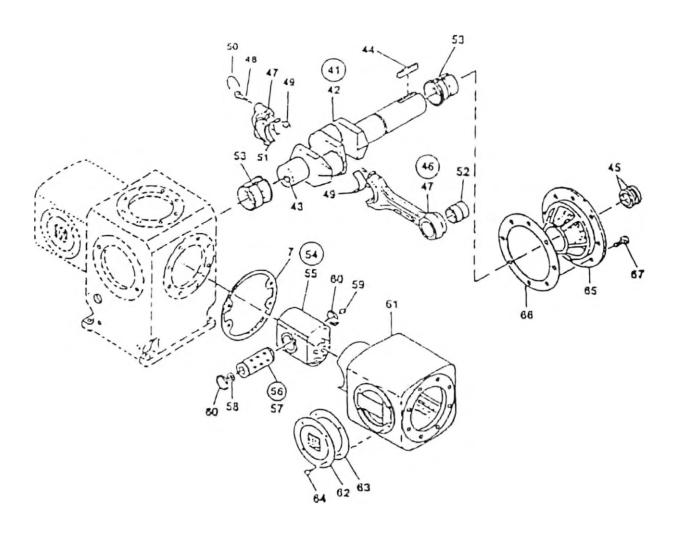

## **14.6 CRANKSHAFT COMPLETE**

| No.  | Description               | Ref Part No. | QTY |
|------|---------------------------|--------------|-----|
| 2-41 | - CRANKSHAFT ASSEMBLY     | 39642731     | 1   |
| 2-42 | CRANKSHAFT                | NSS          | 1   |
| 2-43 | DOWEL                     | NSS          | 1   |
| 2-44 | KEY-CRANKSHAFT            | 95545679     | 1   |
| 2-45 | SEAL-CRANKSHAFT OIL       | 95224796     | 2   |
| 2-46 | - ROD CONNECTING COMPLETE | 37169628     | 2   |
| 2-47 | ROD CONNECTING AND CAP    | 42156448     | 1   |
| 2-48 | BOLT CONN. ROD            | 95493862     | 2   |
| 2-49 | BUSHING-ALIGNMENT         | 37189693     | 2   |
| 2-50 | WIRE LOCKING (INCHES)     | 34141861     | 15  |
| 2-51 | BUSHING CRANK PIN         | 30557540     | 1   |
| 2-52 | – – BUSHING-XHD PIN       | 30557532     | 1   |
| 2-53 | – BUSHING-MAIN BRG        | 30557565     | 2   |
| 2-54 | - CROSSHEAD COMPLETE      | 37046414     | 2   |
| 2-55 | CROSSHEAD                 | 30559736     | 1   |
| 2-56 | – – PIN-XHD               | 37067707     | 1   |
| 2-57 | PIN                       | NSS          | 1   |
| 2-58 | PLUG-PIN                  | 30206940     | 1   |
| 2-59 | PIPEPLUG                  | 95101440     | 1   |
| 2-60 | RING RETAINING            | 30576136     | 2   |
| 2-61 | - PIECE-DISTANCE          | 39781430     | 2   |
| 2-62 | - COVER DIST PC           | 39535695     | 4   |
| 2-63 | - GASKET-CVR              | 39535216     | 4   |
| 2-64 | - CAPS CREW-CVR           | 95104592     | 15  |
| 2-65 | - HOUSING-MB OR END       | 39535489     | 1   |
| 2-66 | – GASKET-MB HSG           | 39535224     | 1   |
| 2-67 | - CAPSCREW MB HGS         | 95104642     | 8   |