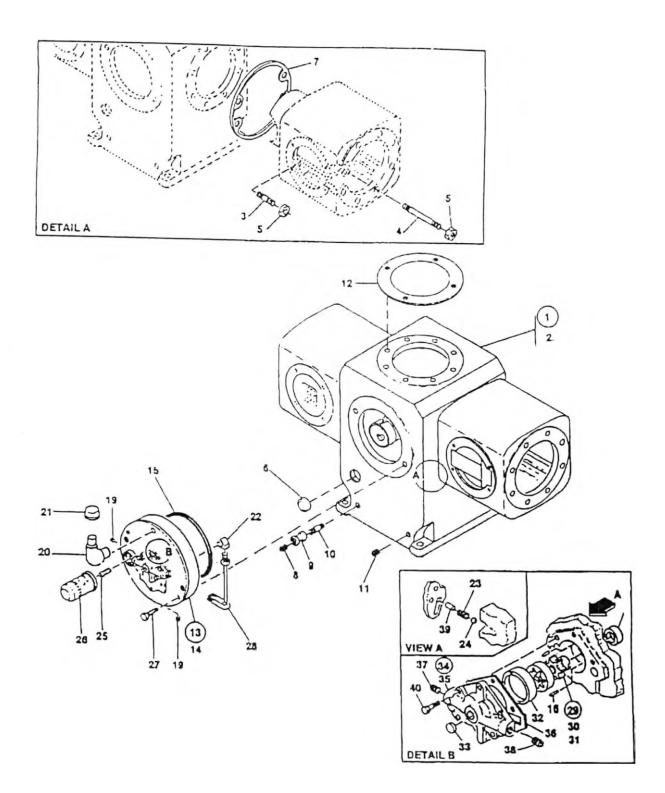

## **14.5 FRAME & GEAR COMPLETE**

| No.  | Description             | Ref Part No. | QTY |
|------|-------------------------|--------------|-----|
| 2    | FRAME & GEAR COMPL      | 40087512     | 1   |
| 2-1  | – FRAME ASSEMBLY        | 39643275     | 1   |
| 2-2  | – – FRAME               | NSS          | 1   |
| 2-3  | – – STUD D.P. GUIOE     | 95593653     | 8   |
| 2-4  | – – STUD D.P. GUIOE     | 95745766     | 8   |
| 2-5  | – – NUT                 | 95077822     | 16  |
| 2-6  | – – GUAGE-OIL LEVEL     | 30561062     | 1   |
| 2-7  | – – GASKET FRAME        | 39535240     | 2   |
| 2-8  | – – PIPEPLUG            | 95033619     | 1   |
| 2-9  | – – COUPLING            | 95038758     | 1   |
| 2-10 | – – NIPPLE              | 95243028     | 1   |
| 2-11 | – – PIPEPLUG            | 95002143     | 1   |
| 2-12 | – – GASKET-COVER        | 39535216     | 1   |
| 2-13 | – HOUSING-MB P.S. COMPL | 39643283     | 1   |
| 2-14 | – – HSG-MB WITH BUSHING | 42168690     | 1   |
| 2-15 | – – O-RING - MB HSG     | 95018370     | 1   |
| 2-16 | – – PIN-OIL PUMP DOWEL  | 95033825     | 1   |
| 2-19 | – – PIPEPLUG            | 95101705     | 2   |
| 2-20 | – – ELBOW               | 39314323     | 1   |
| 2-21 | – – CAP-BREATHER        | 30557888     | 1   |
| 2-22 | – – ELBOW               | 95031795     | 1   |
| 2-23 | – – SPRING-RELIEF VALVE | 30508741     | 1   |
| 2-24 | – – BALL-RELIEF VALVE   | 95226627     | 1   |
| 2-25 | – – ADAPTER-OIL FILTER  | 30179220     | 1   |
| 2-26 | – – FILTER-OIL          | 30472161     | 1   |
| 2-27 | – – CAPSCREW-MB HSG     | 95104709     | 2   |
| 2-28 | – PIPE ASSEMBLY         | 30762629     | 1   |
| 2-29 | – PUMP-OIL ASSEMBLY     | 30427140     | 1   |
| 2-30 | – – PUMP-TYPE H         | NSS          | 1   |
| 2-31 | – – SHAFT-DRIVE         | NSS          | 1   |
| 2-32 | – – RING-LOCATING       | NSS          | 1   |
| 2-33 | – COVER-SHAFT           | 30253892     | 1   |
| 2-34 | - COVER-OIL PUMP COMPL  | 31165376     | 1   |
| 2-35 | – – COVER-BARE          | NSS          | 1   |
| 2-36 | – – GASKET-COVER        | 30205280     | 1   |
| 2-37 | – – PIPEPLUG            | 95101705     | 1   |
| 2-38 | – – PIPEPLUG            | 95033619     | 1   |
| 2-39 | – – PIN ROLL            | 95098653     | 1   |
| 2-40 | – – CAPSCREW-COVER      | 95199667     | 5   |