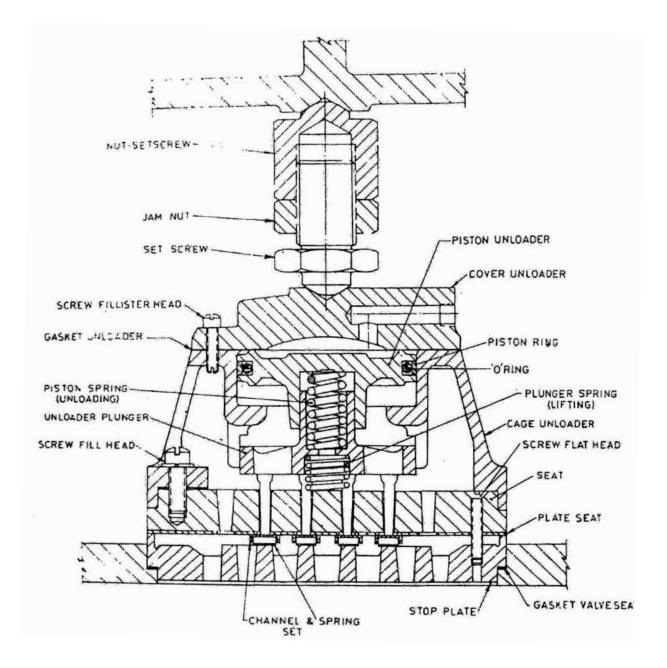

## 4. VALVE FAU & INLET - MODEL 16 & 9B X 7 IHE NL

| No. | Description            | Ref Part No. | QTY |
|-----|------------------------|--------------|-----|
| _   | VALVE INLET COMPLETE   | A67C1WSS     | _   |
| _   | SEAT-INLET VALVE       | A67C3WSC     | 1   |
| _   | PLATE-SEAT             | A67C18WS     | 1   |
| _   | HOLDER GUIDE           | 1W89470      | 2   |
| _   | GUIDE                  | 1W89610      | 18  |
| _   | SCREW-GUIDE HOLDER     | 1W89608      | 4   |
| _   | STOP PLATE-INLET VALVE | A67C5WS      | 1   |
| _   | PIN-SUPPORT            | -            | -   |
| _   | BALANCER FLOW          | X-1559T6     | 2   |
| _   | WASHER                 | 1W89634      | 2   |
| _   | SET CHANNELS & SPRINGS | A67C33WS     | _   |
| _   | CHANNEL                | NSS          | 2   |
| _   | CHANNEL                | NSS          | 2   |
| _   | CHANNEL                | NSS          | 2   |
| _   | CHANNEL                | NSS          | 3   |
| _   | SPRING                 | NSS          | 2   |
| _   | SPRING                 | NSS          | 2   |
| _   | SPRING                 | NSS          | 2   |
| _   | SPRING                 | NSS          | 3   |
| _   | WEAR STRIP             | NSS          | 2   |
| _   | WEAR STRIP             | NSS          | 2   |
| _   | WEAR STRIP             | NSS          | 2   |
| _   | WEAR STRIP             | NSS          | 3   |
| _   | SCREW MIC FLT. HEAD    | 77A2S153     | 2   |
| _   | GASKET-VALVE SEAT      | X1014T202U   | 1   |
| _   | UNLOADER FREE AIR      | BM7-10327    | _   |
| _   | CAGE UNLOADER          | HIN8439      | 1   |
| _   | MACH SCREW FLD HEAD    | 87H2S152     | 2   |
| _   | LOCK WASHER            | 14A5S55      | 2   |
| _   | PLUNGER UNLOADER       | HIN9529      | 1   |
| _   | "O" RING PISTON        | 20A11CM341   | 1   |
| _   | SPRING UNLOADER        | PP394        | 1   |
| _   | RING PISTON            | W76829       | 1   |
| _   | SET SCREW              | WIN7408      | 1   |
| _   | JAM NUT                | 19A4C10DC    | 1   |
| _   | NUT-SET SCREW          | WIN7381      | 1   |