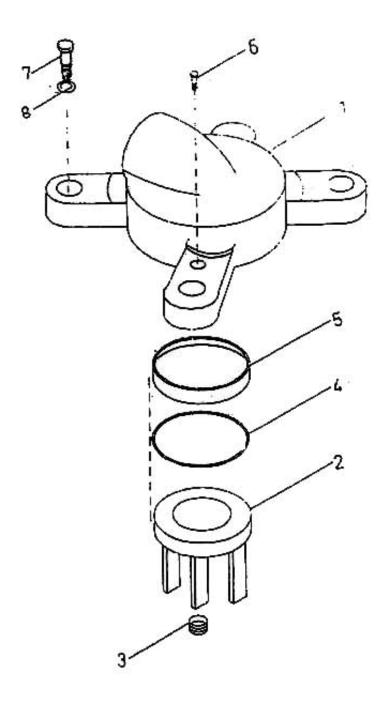

## 22. ASSEMBLY UNLOADER - MODEL 9.5 x 5 NL

| No. | Description                         | Ref Part No. | QTY |
|-----|-------------------------------------|--------------|-----|
| _   | Assembly Unloader                   | 70265467     | -   |
| 1   | - Cage Unloader                     | 30872634     | 1   |
| 2   | – Plunger Unloader                  | 30164263     | 1   |
| 3   | - Spring Unloader                   | 30673396     | 1   |
| 4   | - "O" Ring 1-1/4" X 1-1/2" X 1/8"   | 95041539     | 1   |
| 5   | – Ring Piston Unloader              | 30483051     | 1   |
| 6   | - Screw Machine                     | 95261707     | 2   |
| 7   | - Screw Cap Hex Head 5/16" X 1-3/4" | 70212162     | 4   |
| 8   | – Washer Spring 5/16"               | 95096145     | 4   |